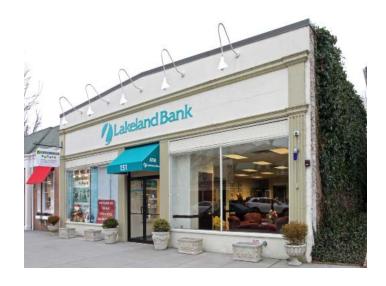

# 151 South Street

MORRISTOWN, NJ

For Lease

## **Property/Building Features**

- Intersection of Elm Street/Next to the Swiss Chalet Bakery
- · Walking Distance to Morristown Green, Shops, Restaurants and Train Station
- · Across From Sterling Tavern and The Teaching Room
- · Signage Street Level