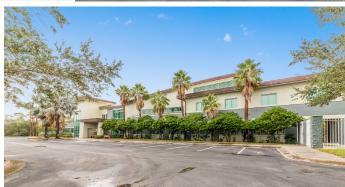

## FREE STANDING BUILDING

LEASE

8883 S US Highway 1, Port Saint Lucie, FL 34952

Zoning CS (Service Commercial)

## BUILDING

- 59,553 SQFT warehouse and production facility available
- Flexible amount of office space
- Class A, state-of-the-art building
- Multiple Docks and drive in loading capabilities
- · Reception Area · Elevator Acces
- Conference Rooms Private Restrooms
- Construction Reinforced Concrete
- 59,553 SQFT 100% A/C
- 24' 30' clear heights
- Power Supply Amps: 1,200
- 600 KW Generator
- 6 lanes of traffic and a direct turn-in lane from both directions
- Easy access on Crosstown Parkway to Florida Turnpike and I-95
- Beautiful park like setting on 24 acres