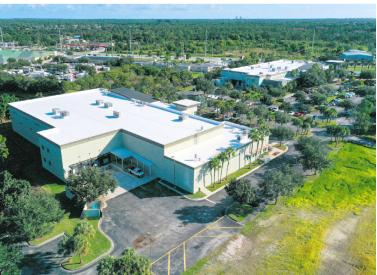

## BUILDING

- 59,553 SQFT warehouse and production facility available
- Flexible amount of office space
- Class A, state-of-the-art building
- Multiple Docks and drive in loading capabilities
- · Reception Area · Elevator Acces
- Conference Rooms Private Restrooms
- Construction Reinforced Concrete
- 59,553 SQFT 100% A/C
- 24' 30' clear heights
- Power Supply Amps: 1,200
- 600 KW Generator
- 6 lanes of traffic and a direct turn-in lane from both directions
- Easy access on Crosstown Parkway to Florida Turnpike and I-95
- Beautiful park like setting on 24 acres

100% AC / 24'- 30' CLEARANCE HEIGHTS CEILING

360 virtual https://bit.ly/3lsL7nJ

video https://bit.ly/2JiyoXM

\$12 per SQFT plus \$3,50 CAM

JOE PELAYO/CCIM, SIOR Founder & CEO trec@joepelayo.com 954.224.8773