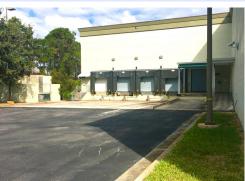

## BUILDING

- 59,553 SQFT warehouse and production facility available
- Flexible amount of office space
- Class A, state-of-the-art building
- Multiple Docks and drive in loading capabilities
- · Reception Area · Elevator Acces
- Conference Rooms Private Restrooms
- Construction Reinforced Concrete
- 59,553 SQFT 100% A/C
- 24' 30' clear heights
- Power Supply Amps: 1,200
- 600 KW Generator
- 6 lanes of traffic and a direct turn-in lane from both directions
- Easy access on Crosstown Parkway to Florida Turnpike and I-95
- Beautiful park like setting on 24 acres

100% AC / 24'- 30' CLEARANCE HEIGHTS CEILING

360 virtual https://bit.ly/3lsL7nJ

video https://bit.ly/2JiyoXM

\$12 per SQFT plus \$3,50 CAM

JOE PELAYO/CCIM, SIOR Founder & CEO trec@joepelayo.com 954.224.8773