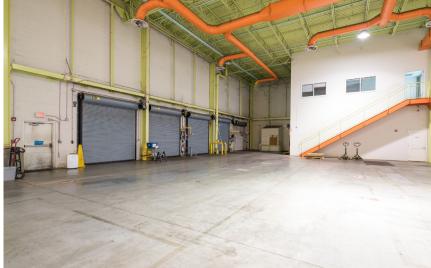

## BUILDING

- 59,553 SQFT warehouse and production facility available
- Flexible amount of office space
- Class A, state-of-the-art building
- Multiple Docks and drive in loading capabilities
- · Reception Area · Elevator Acces
- Conference Rooms Private Restrooms
- Construction Reinforced Concrete
- 59,553 SQFT 100% A/C
- 24' 30' clear heights
- Power Supply Amps: 1,200
- 600 KW Generator
- 6 lanes of traffic and a direct turn-in lane from both directions
- Easy access on Crosstown Parkway to Florida Turnpike and I-95
- Beautiful park like setting on 24 acres

100% AC / 24'- 30' CLEARANCE HEIGHTS CEILING

360 virtual https://bit.ly/3lsL7nJ

video https://bit.ly/2JiyoXM

\$12 per SQFT plus \$3,50 CAM

JOE PELAYO/CCIM, SIOR Founder & CEO trec@joepelayo.com 954.224.8773