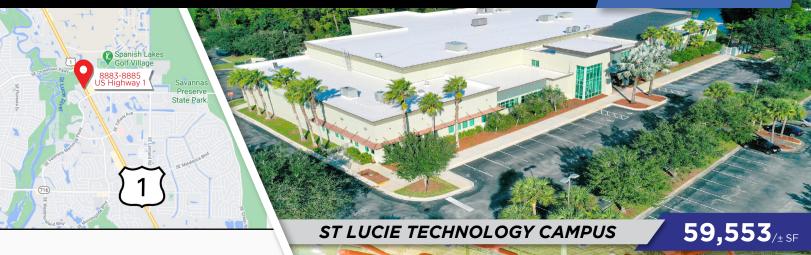

## FREE STANDING BUILDING

LEASE

8883 S US Highway 1, Port Saint Lucie, FL 34952

Zoning CS (Service Commercial)

## BUILDING

- 59,553 SQFT warehouse and production facility available
- Flexible amount of office space
- Class A, state-of-the-art building
- Multiple Docks and drive in loading capabilities
- · Reception Area · Elevator Acces
- Conference Rooms Private Restrooms
- Construction Reinforced Concrete
- 59,553 SQFT 100% A/C
- 24' 30' clear heights
- Power Supply Amps: 1,200
- 600 KW Generator
- 6 lanes of traffic and a direct turn-in lane from both directions
- Easy access on Crosstown Parkway to Florida Turnpike and I-95
- Beautiful park like setting on 24 acres