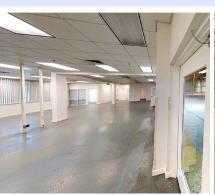

## BUILDING

- 59,553 SQFT warehouse and production facility available
- Flexible amount of office space
- Class A, state-of-the-art building
- Multiple Docks and drive in loading capabilities
- · Reception Area · Elevator Acces
- Conference Rooms Private Restrooms
- Construction Reinforced Concrete
- 59,553 SQFT 100% A/C
- 24' 30' clear heights
- Power Supply Amps: 1,200
- 600 KW Generator
- 6 lanes of traffic and a direct turn-in lane from both directions
- Easy access on Crosstown Parkway to Florida Turnpike and I-95
- Beautiful park like setting on 24 acres

100% AC / 24'- 30' CLEARANCE HEIGHTS CEILING

360 virtual https://bit.ly/3lsL7nJ

video https://bit.ly/2JiyoXM

\$12 per SQFT plus \$3,50 CAM

JOE PELAYO/CCIM, SIOR Founder & CEO trec@joepelayo.com 954.224.8773