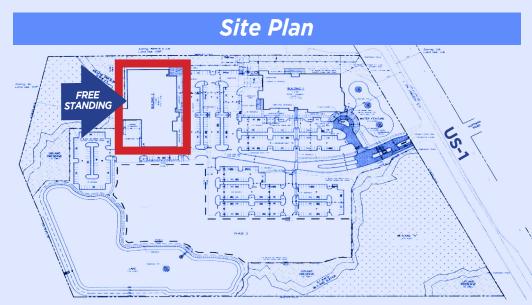

## FREE STANDING BUILDING

LEASE

8883 S US Highway 1, Port Saint Lucie, FL 34952

Zoning CS (Service Commercial)

## BUILDING

- 59,553 SQFT warehouse and production facility available
- Flexible amount of office space
- Class A, state-of-the-art building
- Multiple Docks and drive in loading capabilities
- · Reception Area · Elevator Acces
- Conference Rooms Private Restrooms
- Construction Reinforced Concrete
- 59,553 SQFT 100% A/C
- 24' 30' clear heights
- Power Supply Amps: 1,200
- 600 KW Generator
- 6 lanes of traffic and a direct turn-in lane from both directions
- Easy access on Crosstown Parkway to Florida Turnpike and I-95
- Beautiful park like setting on 24 acres