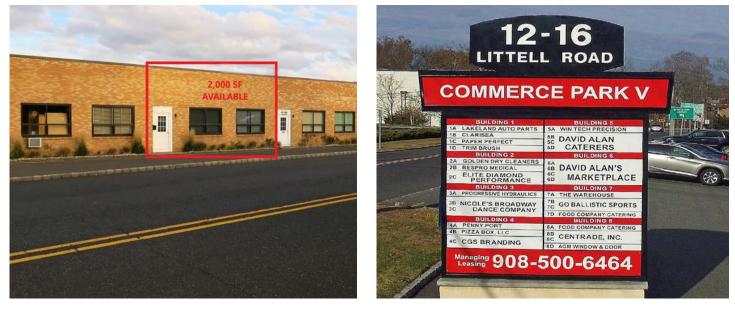

## 12 – 16, 1C Littell Road EAST HANOVER, NJ

### **Available Space**

- Unit 1-C, +/- 2,000SF
- Fully Air-Conditioned
- Warehouse Space (Ceiling ht. +/- 14') with Loading Dock, 2 Restrooms
- Office/Showroom Space with Drop Ceiling— Could be Removed to Accommodate a Larger Warehouse Space
- Excellent Visibility

#### **Property/Building Features**

- +/- 56,500SF
- The Industrial Park Has a Multitude of Businesses Including: Light Manufacturing, Food Preparation, Offices, Warehousing
- Food Service Available On Site From David Alan's Marketplace (Dine In or Take Out)
- Immediate Access to Route 10
- Proximate to Routes I-287, 280, 80, and 46
- B-2 Business Zone. Click HERE to View List