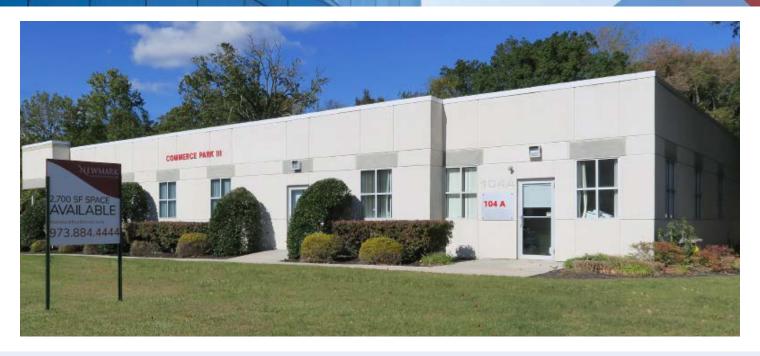

# 104 A Dorsa Avenue LIVINGSTON, NJ

#### **Available Space**

Suite 104A: +/- 2,710 SF

- · Large Open Warehouse Area
  - · Tailboard Loading
  - · Overhead Door
  - · Approx. 12'Ceiling Height
- 2 Private Restrooms
- Existing Reception Area and 2-3 Offices
- · Kitchen/Break Room
- · Fully Air Conditioned

### **Property/Building Features**

- Single Story Building: +/- 9,000SF
- · Private Entrance Into Space
- Abundant Parking
- · Zoning: I (Click Here For Permitted Uses)
- Floor Plan (Click Here For Layout)