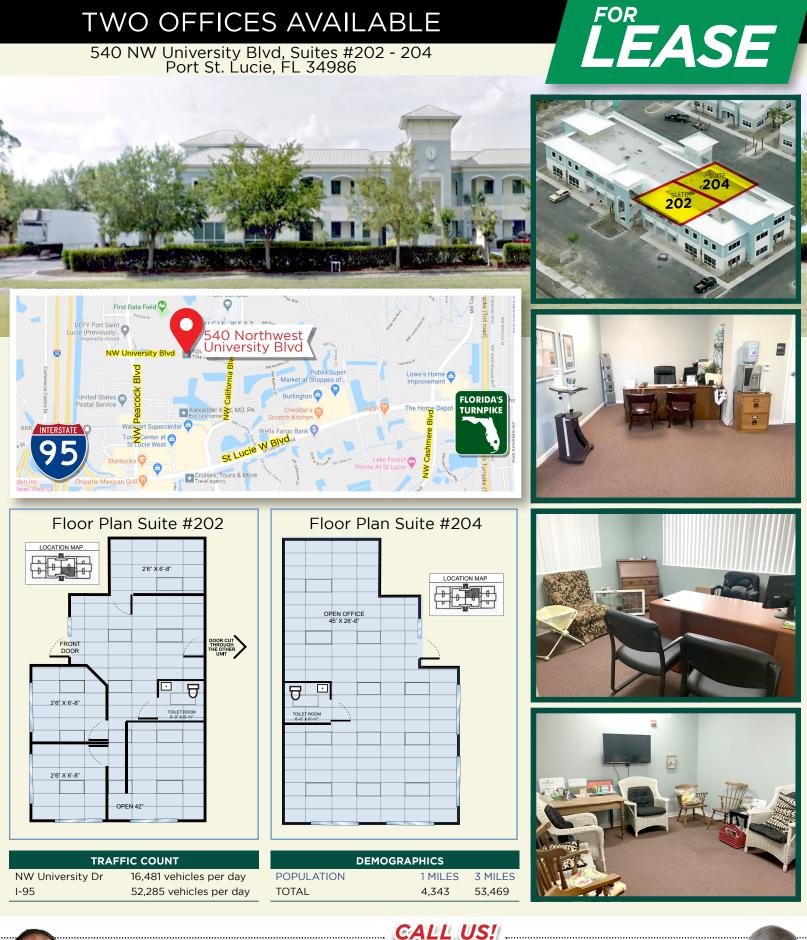

## WEST PARK PROFESSIONAL CENTER

- Situated on lushly landscaped 6 acre campus & features a beautiful Key West inspired design.
- Located at 540 NW University Blvd. Opposite NY Mets Training Facility and IRSC campus.
- Minutes from 1-95 St Lucie West Boulevard Exit in heart of fast growing Port St Lucie. Near Fed Ex, USPS, restaurants and shopping,
- Ample parking.