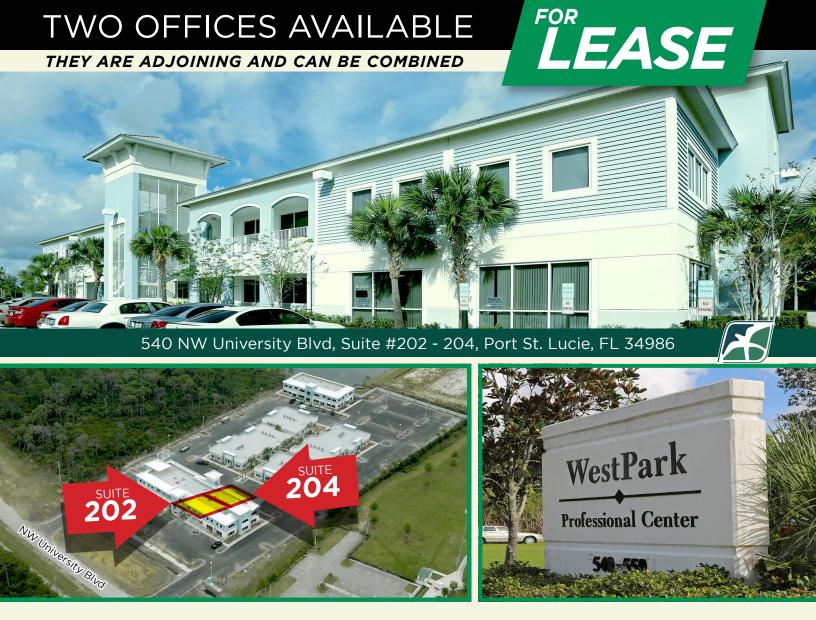

## WEST PARK PROFESSIONAL CENTER

- Situated on lushly landscaped 6 acre campus & features a beautiful Key West inspired design.
- Located at 540 NW University Blvd. Opposite NY Mets Training Facility and IRSC campus.
- Minutes from 1-95 St Lucie West Boulevard Exit in heart of fast growing Port St Lucie. Near Fed Ex, USPS, restaurants and shopping,
- Ample parking.