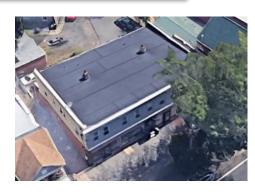

# 545 WHALLEY AVE, NEW HAVEN, CT 06511

RETAIL UNIT
600 SF
FOR LEASE
\$1,000 per month + Utilities

### **Property Information**

| 6,642 SF               |
|------------------------|
| 600 SF                 |
| 1900                   |
| N/A                    |
| City Water             |
| City Sewer             |
| No                     |
| No                     |
| No                     |
| Brick/Vinyl Siding     |
| Forced Air/Central A/C |
| TBD                    |
| Yes                    |
| N/A                    |
| 2                      |
| 0.16                   |
| Street & Rear lot      |
| Average                |
| 80 +/-'                |
| BA                     |
| \$388,710              |
| N/A                    |
| 45.95                  |
| \$17,861               |
| \$2.69                 |
|                        |

### Comments:

1st Floor Retail space available on busy Whalley Ave in New Haven. The unit is 600 SF and is available for Lease at \$1,000/mo. plus Utilities. Move-in condition, needs nothing. Large front windows perfect or Showroom as well. This is the Retail location you've been looking for. Affordable and visible. Nail Salon, Barber Shop, Tattoo Parlor, Professional Offices, Convenience Store, Boutique.