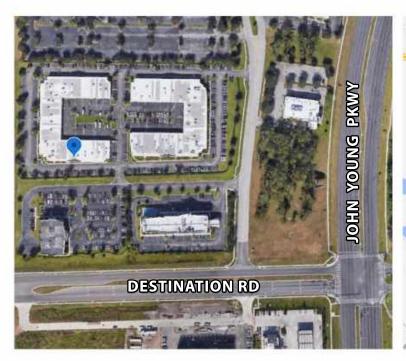

# **7362 FUTURES DRIVE # 4, ORLANDO, FL 32819**

#### PROPERTY HIGHLIGHTS

Available date: This unit is vacant and available.

**Uses:** Office/Flex, Medical Office, or Professional Services

Location: Head southwest on FL-528 W/FL-528 Toll W. Take exit 3 toward John Young Pkwy. Keep right at the fork and merge onto S John Young Pkwy. Take S John Young Pkwy to Destination Pkwy. Use the 2nd from the left lane to turn left onto Destination Pkwy. Turn right onto Futures Dr. Turn left. Turn Right. Turn Left and destination will be on your right.

### **AERIAL VIEW & STREET MAP**