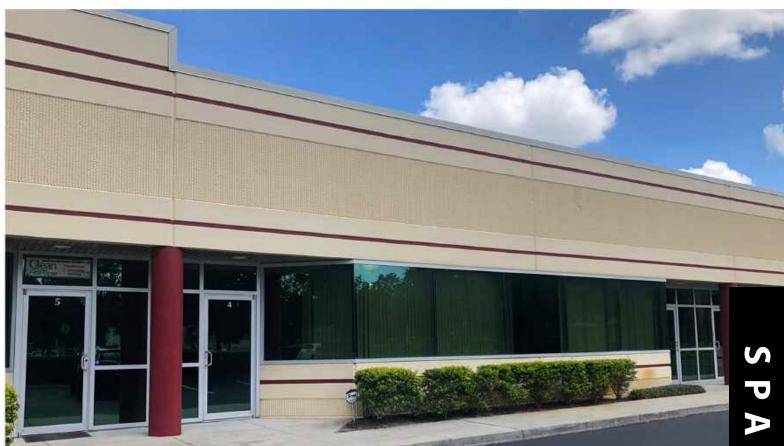

# **7362 FUTURES DRIVE # 4, ORLANDO, FL 32819**

#### PROPERTY HIGHLIGHTS

Available date: This unit is vacant and available.

**Uses:** Office/Flex, Medical Office, or Professional Services

Location: Head southwest on FL-528 W/FL-528 Toll W. Take exit 3 toward John Young Pkwy. Keep right at the fork and merge onto S John Young Pkwy. Take S John Young Pkwy to Destination Pkwy. Use the 2nd from the left lane to turn left onto Destination Pkwy. Turn right onto Futures Dr. Turn left. Turn Right. Turn Left and destination will be on your right.

Lease Rate: \$15.65 NNN

Terms: Min 2-5 yrs

**Summary:** This property is conveniently located in South Orlando in the OSP II Business Center Condo Park. This Class A office features a reception area, two offices, restroom & full Kitchen break room area with an oversized open workspace area. The office has carpet and the entire unit has air conditioning. This office also has a rear entrance with a grade-level door lift which can be used depending on the business use.