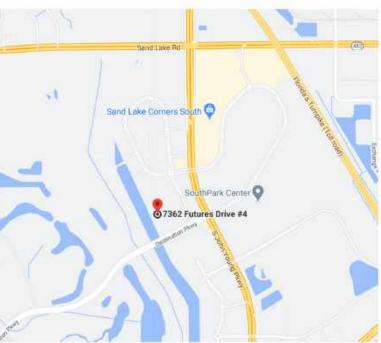

# **7362 FUTURES DRIVE # 4, ORLANDO, FL 32819**

### **AERIAL VIEW & STREET MAP**