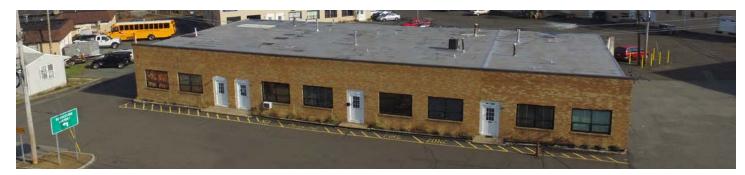

# 12 - 16 Littell Road

EAST HANOVER, NJ

## **Property/Building Features**

- ± 56,500 SF
- The Industrial Park Has a Multitude of Businesses, Including Light Manufacturing, Food Preparation, Offices, And Warehousing. Dine In or Take Out From David Alan's Marketplace
- Immediate Access to Route 10 Proximate to I-287, 280, 80 and 46
- B-2 Business Zone. Click Here to View The B-2 Zoning List