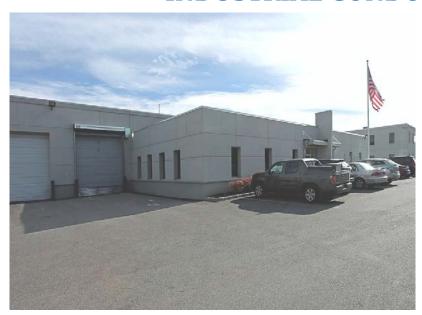

# 700 Route 46 – Unit 4A CLIFTON, NJ

# For Lease

#### INDUSTRIAL CONDO AVAILABLE







#### **Available Space**

- Approx. 4,000 SF
- Available Immediately
- Private Door w/24 Hour Access
- 2 Bathrooms
- Utility Closet w/Sink
- · Fully Heated
- 18' Clear Ceiling Height
- · 1 Drive-in 14' Door
- 200 AMPS Service
- Dry Sprinkler
- Separately Metered for Utilities
- · Oil Heated

### **Property/Building Features**

- 4 Dedicated Parking Spots With Extra Parking Available
- M-2 (General Industrial) Zoning
- · 3,000SF Noncontiguous Storage Available With Shared Loading
- Proximity to Routes 3, 21, 46, 80, Garden State Parkway, NJ Turnpike, Lincoln Tunnel, George Washington Bridge and The Meadowlands





## **ASKING RENTAL RATE: \$9.99 PSF NNN**

#### Contact Our Exclusive Agent Nancy Stanton-Tuckman

ntuck man@newmark realest ate.com

**Mobile:** 973.216.7107

**Office:**