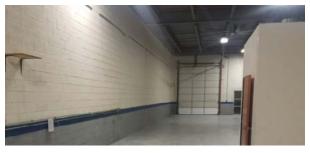

#### **Available Space**

- Approx. 4,000 SF
- Available Immediately
- Private Door w/24 Hour Access
- 2 Bathrooms
- Utility Closet w/Sink
- · Fully Heated
- 18' Clear Ceiling Height
- · 1 Drive-in 14' Door
- 200 AMPS Service
- Dry Sprinkler
- Separately Metered for Utilities
- · Oil Heated