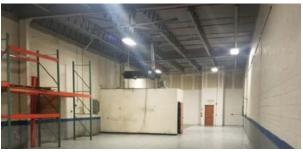

#### **Available Space**

- Approx. 4,000 SF
- Available Immediately
- Private Door w/24 Hour Access
- 2 Bathrooms
- Utility Closet w/Sink
- · Fully Heated
- 18' Clear Ceiling Height
- · 1 Drive-in 14' Door
- 200 AMPS Service
- Dry Sprinkler
- Separately Metered for Utilities
- · Oil Heated

### **Property/Building Features**

- 4 Dedicated Parking Spots With Extra Parking Available
- M-2 (General Industrial) Zoning
- · 3,000SF Noncontiguous Storage Available With Shared Loading
- Proximity to Routes 3, 21, 46, 80, Garden State Parkway, NJ Turnpike, Lincoln Tunnel, George Washington Bridge and The Meadowlands