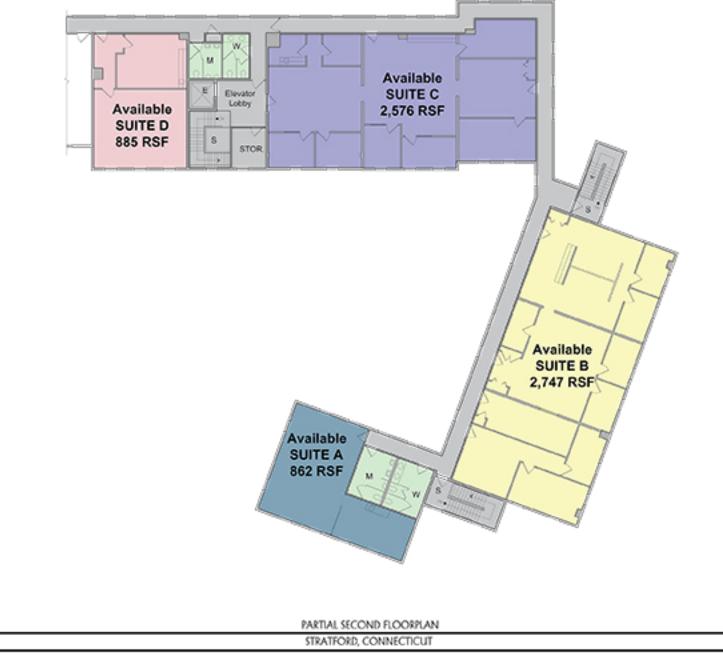

NIDAL/WETTENSTEIN, LLC

Individual Members Society of Industrial and Office Realtors 719 Post Road East, Westport, CT 06880 www.vidalwettenstein.com

ANTINOZZI ASSOCIATES ARCHITECTURE & INTERIORS

EXISTING SECOND FLOOR PLAN (PARTIAL) SCALE 1/8" = 1-0"

# EXISTING SECOND FLOOR PLAN (PARTIAL)

RYDER'S LANDING

INTERIOR FIT-OUT

STRATFORD, CONNECTICUT

INTERIOR FIT-OUT OPTIONS

29 JANUARY 2018

16035

TOTAL AREA = 818 RSF