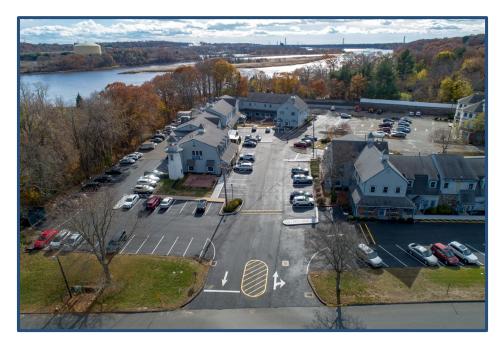

### 88 Ryders Lane, Stratford, Connecticut

#### Space from 548 to 7,070 sq. ft. units on 2<sup>nd</sup> floor

- Location strong for commuters
- > Supporting amenities on site
- $\succ$  Elevator
- > Spaces have separate gas and electric meters
- Immediate Occupancy

### **Office Spaces for Lease**

- Parking for 400+ vehicles
- Parking lot has been resurfaced & stripped
- > 8 Minutes to I-95 & 5 minutes to Route 8
- > 4 way exchange to Merritt Parkway within view
- Expanding Walk ways