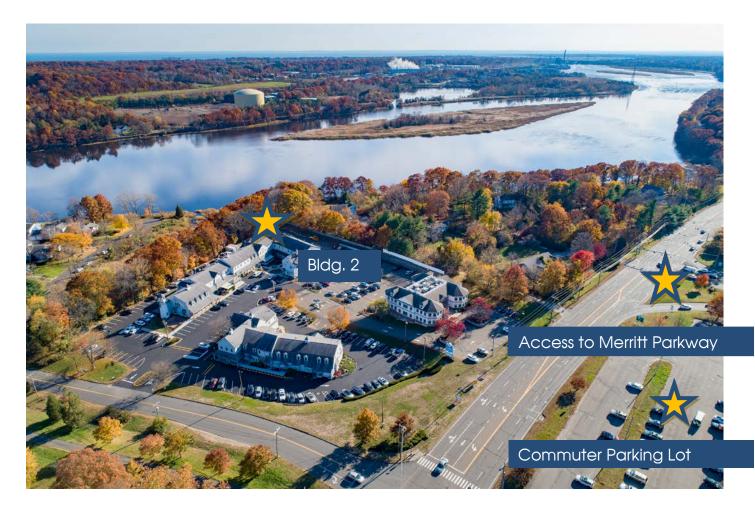

#### 88 Ryders Lane, Building 2

- > From 548 to 7,070 sq. ft. units
- > \$17.50 PSF + Utilities + .50 PSF CAM charges
- > Building exterior is being renovated next year
- > Owners will do tenant improvements, in building 2

#### Bldg. 2: from 548 to 7,070 sq. ft. units available

All information from sources deemed reliable and is submitted subject to errors omissions, change of price, rental, and property sale and withdrawal notice.