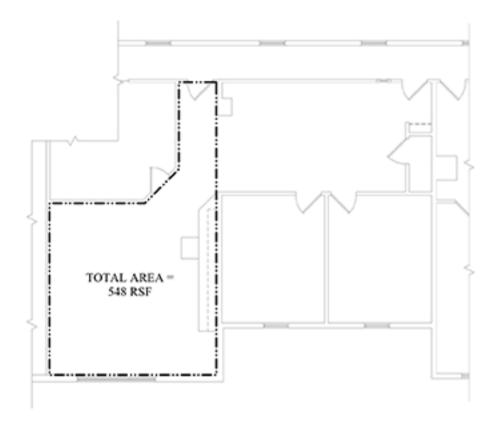

#### Space from 548 to 7,070 sq. ft. units on 2<sup>nd</sup> floor

- Location strong for commuters
- > Supporting amenities on site
- $\succ$  Elevator
- > Spaces have separate gas and electric meters
- Immediate Occupancy

#### 88 Ryders Lane, Building 2

- > From 548 to 7,070 sq. ft. units
- > \$17.50 PSF + Utilities + .50 PSF CAM charges
- > Building exterior is being renovated next year
- > Owners will do tenant improvements, in building 2

#### Bldg. 2: from 548 to 7,070 sq. ft. units available

All information from sources deemed reliable and is submitted subject to errors omissions, change of price, rental, and property sale and withdrawal notice.