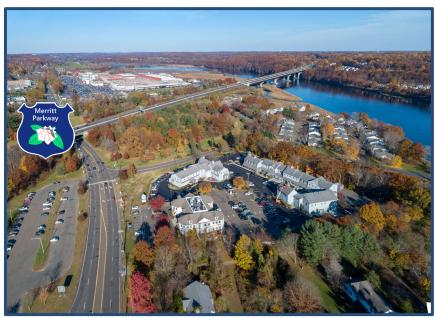

#### Space from 548 to 7,070 sq. ft. units on 2<sup>nd</sup> floor

- Location strong for commuters
- > Supporting amenities on site
- $\succ$  Elevator
- > Spaces have separate gas and electric meters
- Immediate Occupancy

### **Office Spaces for Lease**

- Parking for 400+ vehicles
- Parking lot has been resurfaced & stripped
- > 8 Minutes to I-95 & 5 minutes to Route 8
- > 4 way exchange to Merritt Parkway within view
- Expanding Walk ways