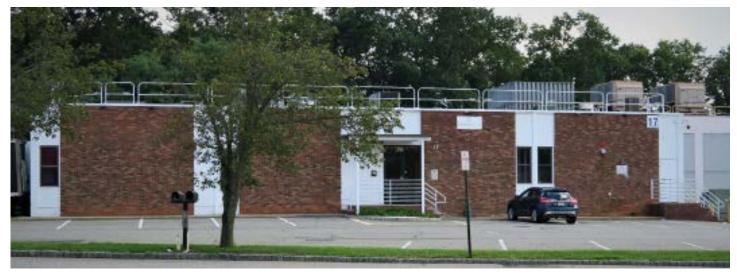

# 17 West Street EAST HANOVER, NJ

## **Property/Building Features**

- Free Standing Flex Warehouse -- Click Here for Floor Plan
- I-1 Zone --Click Here for Permitted Uses
- Parking: ± 40 Spaces on Site
- 24/7 Access
- Immediate Occupancy
- Proximate to Route 10 (East and West Bound)
- · Shopping, Banks, Post Office, Restaurants—All Within a 1 Mile Radius