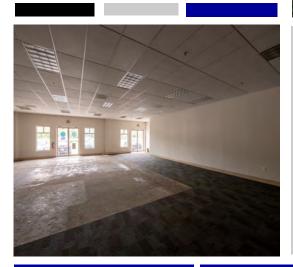

#### **UNIT #104:**

• 1,347 SF +/- RETAIL/FLEX UNIT

#### **UNIT #105:**

• 2,147 SF+/- RETAIL/FLEX UNIT

\*UNIT 104 & 105 can be combined for max. contiguous space of 3,494 SF +/-.

**Rental Incentive:** Three (3) months FREE rent pls the potential for three (3) months 1/2 rent upon approval of the proposed lease terms and financial review on 3+ Lease Term; however during the abatement/construction period, tenant would be responsible for the CAM and separately metered utilities.