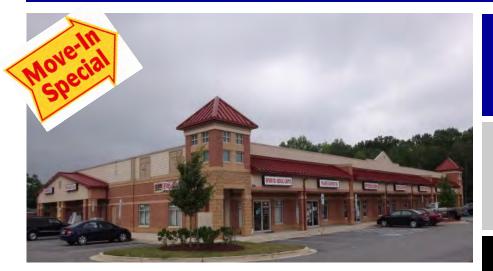

## FOR LEASE BRYANS ROAD PLAZA

# 8030 MATTHEWS ROAD BRYANS ROAD, MD 20616

### **SHOPPING CENTER FEATURES:**

- PARKING: 100 SPACES (RATIO: 5 SPACES/1,000 SF)
- EXTERIOR SIGNAGE AVAILABLE
- DIRECT ACCESS TO INDIAN HEAD HIGHWAY (MD ROUTE 210 SOUTH)
- MD ROUTE 210: AADT 25,000+
- LOCATED WITHIN 10 MILES OF LA PLATA, WALDORF & NSF INDIAN HEAD NAVY BASE; and 20 MILES FROM NATIONAL HARBOR - PRINCE GEORGE'S COUNTY