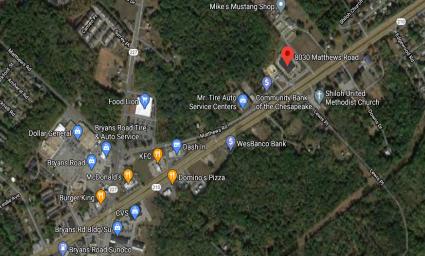

# 8030 MATTHEWS ROAD BRYANS ROAD, MD 20616

### **SHOPPING CENTER FEATURES:**

- PARKING: 100 SPACES (RATIO: 5 SPACES/1,000 SF)
- EXTERIOR SIGNAGE AVAILABLE
- DIRECT ACCESS TO INDIAN HEAD HIGHWAY (MD ROUTE 210 SOUTH)
- MD ROUTE 210: AADT 25,000+
- LOCATED WITHIN 10 MILES OF LA PLATA, WALDORF & NSF INDIAN HEAD NAVY BASE; and 20 MILES FROM NATIONAL HARBOR - PRINCE GEORGE'S COUNTY