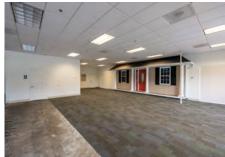

#### **UNIT #104:**

• 1,347 SF +/- RETAIL/FLEX UNIT

#### **UNIT #105:**

• 2,147 SF+/- RETAIL/FLEX UNIT

\*UNIT 104 & 105 can be combined for max. contiguous space of 3,494 SF +/-.

**Rental Incentive:** Three (3) months FREE rent pls the potential for three (3) months 1/2 rent upon approval of the proposed lease terms and financial review on 3+ Lease Term; however during the abatement/construction period, tenant would be responsible for the CAM and separately metered utilities.