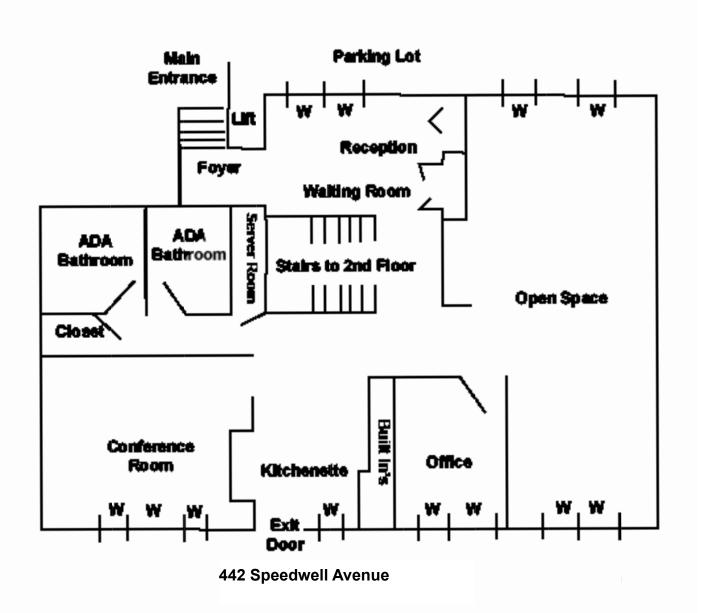

# 442 Speedwell Avenue

MORRIS PLAINS, NJ

### Floor Plan

YEARS STRONG

2020 Newmark Associates, CRE, LLC. Information obtained from sources deemed to be reliable. However, no guarantee, warrant or representation is made as to accuracy of the information presented which is submitted subject to errors, omission, change of price, rental or other conditions, prior sale lease, financing or withdrawal without notice. Projections, opinions, assumptions or estimates are provided for example only, and may not represent current or future performance. Interested parties should consult their tax and legal advisors and conduct a thorough investigation of the property and any prospective transaction.