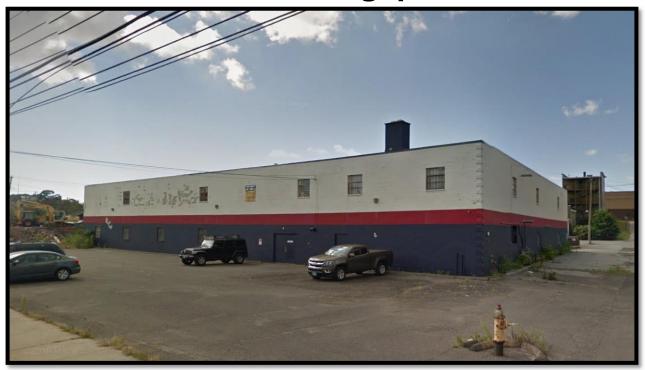

## **AVAILABLE FOR SALE & LEASE Approx 36,400 SF WAREHOUSE** 73 River Street, Bridgeport, CT 06604

For Sale: \$1.2 MM For Lease: \$6.00/SF NNN

- 36,400 +/-SF warehouse space
- Subdivides naturally to 8,000 SF, possibly as low as 1,850 SF
- 2 Loading docks
- Drive in overhead door
- · 4000 amps power
- Ideal for light manufacturing, assembly, or distribution
- Convenient to I-95 & Rte 8

## Comments:

Two story 36,400 SF warehouse building for Sale at \$1,200,000. Also available for Lease at \$6.00/SF NNN. Subdivides naturally to 8000 SF, possibly as low as 1800 SF. Very low taxes. Two loading docks and one overhead door. Building has plenty of parking! Central location with easy access to I-95. Great for contractor, light manufacturing, or distribution. Floor plan is available. Plenty of Electricity. Directions: N Washington Ave to River Street.