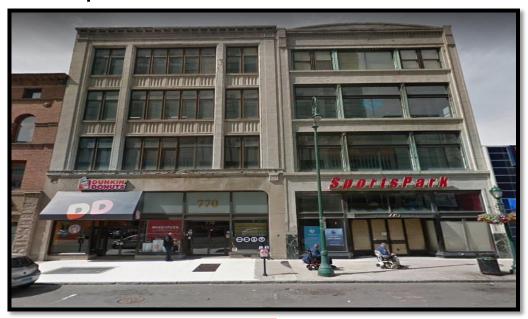

## **AVAILABLE FOR LEASE** 200 SF - 20,000 SF OFFICE SPACES 770 Chapel Street, New Haven, CT 06510

FOR LEASE: \$13/SF + Electric

200 SF - 20,000 SF Office Space **Ideal Retail or Community Space High Pedestrian Traffic** 

## 770 Chapel Street, New Haven, CT 06510

Comments: Office spaces available ranging from 200 SF-20,000 SF available at \$13/SF plus electric. Plenty of natural light and secured parking at rear of building. Join Click Fix and other professionals. Prime location; just steps away from Shoreline and State Street Train Station, Yale University, & an abundance of shops and restaurants. EZ Access to I-91 & I-95.