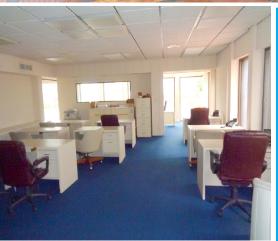

# **BETWEEN INTERCOASTAL & OCEANFRONT**

- Corner Unit 1st Floor
- Zoned B1 (Business / Retail Business)
- Reception Area / Cathedral Ceiling
- **3** Private Executive Offices
- Large Windows / Natural light
- Wet Bar Sink / 2 Bathrooms
- Ready to move as Offices **Fully Furnished**