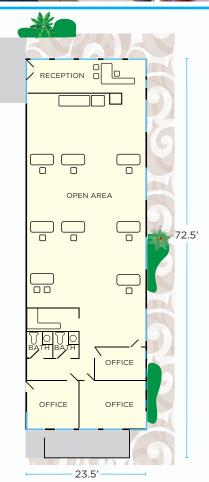

# **BETWEEN INTERCOASTAL & OCEANFRONT**

- Corner Unit 1st Floor
- Zoned B1 (Business / Retail Business)
- Reception Area / Cathedral Ceiling
- **3** Private Executive Offices
- Large Windows / Natural light
- Wet Bar Sink / 2 Bathrooms
- Ready to move as Offices **Fully Furnished**