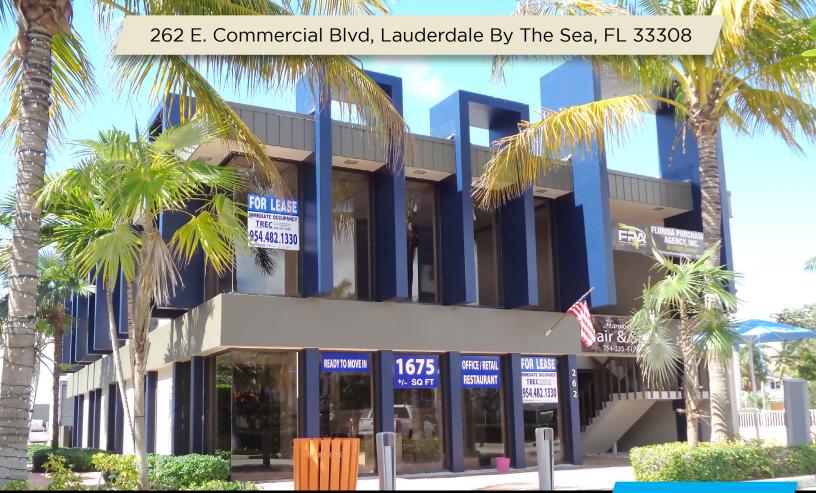

## FORLEASE OFFICE / RETAIL / RESTAURANT

# **BETWEEN INTERCOASTAL & OCEANFRONT**

- Corner Unit 1st Floor
- Zoned B1 (Business / Retail Business)
- Reception Area / Cathedral Ceiling
- **3** Private Executive Offices
- Large Windows / Natural light
- Wet Bar Sink / 2 Bathrooms
- Ready to move as Offices **Fully Furnished**

### **TRAFFIC COUNT** (car per day)

Commercial Blvd & E Trade Winds Ave 38,496 N Federal Hwy & NE 57th 48,428

JOE PELAYO / CCIM, SIOR

954.224.8773

trec@joepelayo.com

1,675+/- SQ FT \$3,500/M+Sales Tax

(\$25 per SQ FT Annual) Semi Gross

#### OFFICE / RETAIL /RESTAURANT FORLEASE

1

954.482.1330

i d

**JOE PELAYO** / *ccim, sior* trec@joepelayo.com

Note: This offering subject to errors, omissions, prior sales or withdrawal without notice.

Total Real Estate