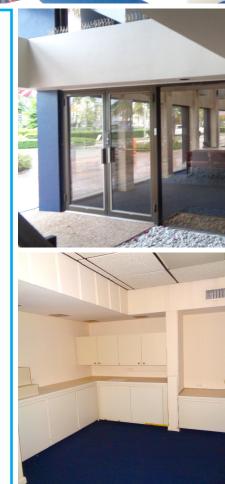

# **BETWEEN INTERCOASTAL & OCEANFRONT**

- Corner Unit 1st Floor
- Zoned B1 (Business / Retail Business)
- Reception Area / Cathedral Ceiling
- **3** Private Executive Offices
- Large Windows / Natural light
- Wet Bar Sink / 2 Bathrooms
- Ready to move as Offices **Fully Furnished**