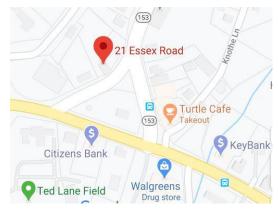

## 21-27 Essex Rd, Westbrook, CT 06498

#### Ideal for:

Pizza Parlor, Small Restaurant, Coffee Shop, Café, Bakery, Ice Cream Parlor, Deli, Market, Office, Gift Shop

- Zoned for restaurant (very rare)
- Located at intersection of Rtes. 1 and 153
- Directly across from the Westbrook Green
- Downtown Historic area
- High Visibility both foot & vehicle traffic
- Centrally located and easily accessed from Exit 65 off I-95