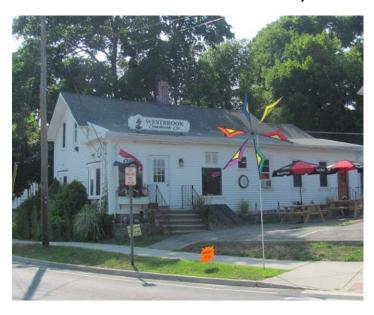

# RESTAURANT and RETAIL / OFFICE AVAILABLE FOR LEASE

## 21-27 Essex Rd, Westbrook, CT 06498

#### Ideal for:

Pizza Parlor, Small Restaurant, Coffee Shop, Café, Bakery, Ice Cream Parlor, Deli, Market, Office, Gift Shop

- Zoned for restaurant (very rare)
- Located at intersection of Rtes. 1 and 153
- Directly across from the Westbrook Green
- Downtown Historic area
- High Visibility both foot & vehicle traffic
- Centrally located and easily accessed from Exit 65 off I-95