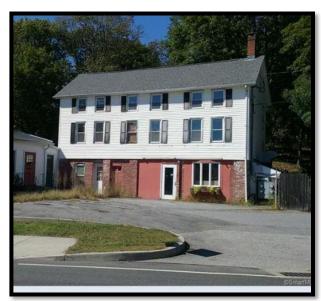

#### **Property Information**

| Total Building SF   | 4,306                            |
|---------------------|----------------------------------|
| Available SF        | <del>1,392 &amp;</del> 820 SF    |
| Year Built          | 1900                             |
| Ceiling Height      | 10'                              |
| City Water / Well   | City Water                       |
| City Sewer / Septic | Septic                           |
| Sprinkler           | No                               |
| Loading Dock        | No                               |
| Overhead Door       | No                               |
| Construction        | Masonry                          |
| HVAC                | Forced Hot Air/ A/C (new 2/2020) |
| Electric Service    | 200 amps                         |
| Gas                 | Natural                          |
| Column Spacing      | N/A                              |
| # of Floors         | 3                                |
| Land Area           | 0.64 Acres                       |
| Parking             | Paved, Parking Lot               |
| Bathrooms           | Average                          |
| Frontage            | 180'                             |
| Zoning              | СТС                              |
| Assessment          | \$215,110                        |
| Environmental       | TBD                              |
| Mill Rate           | 24.67                            |
| Taxes               | 5,307                            |
| Taxes / SF          | \$1.23                           |

### 21-27 Essex Rd, Westbrook, CT

#### Comments:

The smaller 820 SF space was formerly a deli, but is suitable for a pizza, ice cream shop or small office or gift shop. Sump pump installed in March 2020. Both buildings had their septic tanks cleaned in that month as well. High visibility in this historic downtown area makes either of these spaces valuable to locals as well as vacationers.