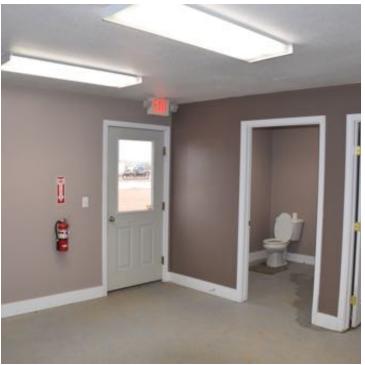

### **Property Highlights**

- +/- 8,000 SF Shop
- +/- 600 SF Office
- +/-5 Acre Yard
- In-Floor Heat in the Shop
- Floor Drains and Maintenance Pit in the Shop
- Heavy Power (400 Amp 3-Phase)
- Two Large Drive-Thru Bays
- Six Overhead Automatic Doors in Shop
- No Road Restrictions
- Power Poles for Trucks and RVs
- 80'X100' Shop / 50'X12' Office

### Additional Photos