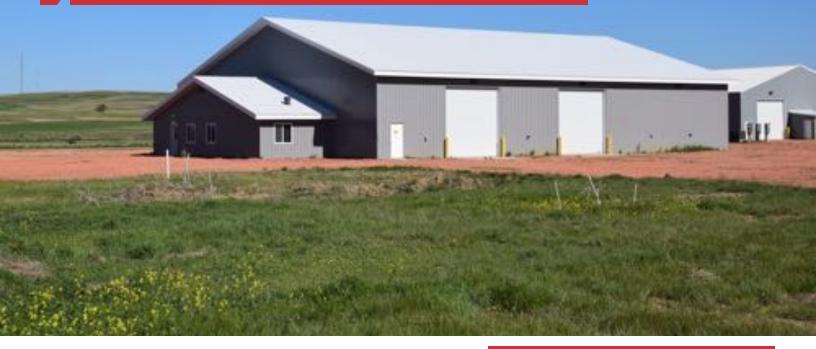

## **Arnegard Shop**

13218 25th M St Arnegard, North Dakota 58835

### **Property Highlights**

- +/- 8,000 SF Shop
- +/- 600 SF Office
- +/-5 Acre Yard
- In-Floor Heat in the Shop
- Floor Drains and Maintenance Pit in the Shop
- Heavy Power (400 Amp 3-Phase)
- Two Large Drive-Thru Bays
- Six Overhead Automatic Doors in Shop
- No Road Restrictions
- Power Poles for Trucks and RVs
- 80'X100' Shop / 50'X12' Office