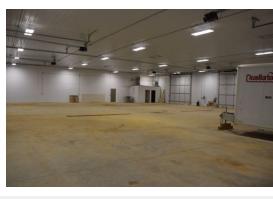

### **Property Highlights**

- +/- 8,000 SF Shop
- +/- 600 SF Office
- +/-5 Acre Yard
- In-Floor Heat in the Shop
- Floor Drains and Maintenance Pit in the Shop
- Heavy Power (400 Amp 3-Phase)
- Two Large Drive-Thru Bays
- Six Overhead Automatic Doors in Shop
- No Road Restrictions
- Power Poles for Trucks and RVs
- 80'X100' Shop / 50'X12' Office

### Additional Photos