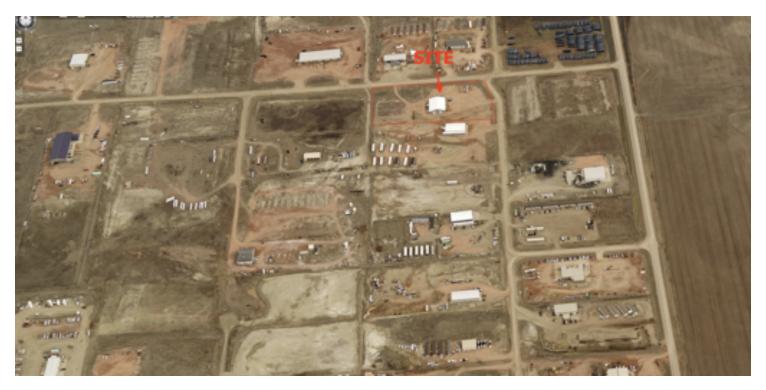

|------------------|--|--|
| 8,600 SF         |  |  |
| \$16.00 PSF NNN  |  |  |
| 5.0 Acres        |  |  |
| 8,600 SF         |  |  |
|                  |  |  |

| DEMOGRAPHICS |            |                   |
|--------------|------------|-------------------|
| Stats        | Population | Avg. HH<br>Income |
| 1 Mile       | 3          | \$122,281         |
| 10 Miles     | 317        | \$87,116          |
| 30 Miles     | 15,792     | \$66,697          |

#### **VIEW PROPERTY VIDEO**

For more information

Michael Houge, CCIM, SIOR

O: 701 645 1057 michael@nailegacy.com





### Additional Photos











# Shop/Yard/Office Property

8,600 SF | Negotiable



















# Shop/Yard/Office Property

8,600 SF | Negotiable







# Shop/Yard/Office Property

8,600 SF | Negotiable









### 2019 MCKENZIE COUNTY REAL ESTATE TAX STATEMENT

Statement No: 20767 Parcel Number: Jurisdiction 2019 TAX BREAKDOWN 03-00-10034 ARNEGARD TOWNSHIP Net consolidated tax 2,486.35 Plus: Special Assessments Physical Location ALN ENTERPRISES LLC Total tax due 2,486.35 2541 132C AVE NW Less: 5% discount 124.31 Legal Description if paid by Feb. 18th Amount due by Feb. 18th 2,362.04 SECT-25 TWP-150 RANG-100 IT# 2508 PT NE1/4SE1/4 Or pay in two installments(with no discount) 5.00 ACRES Payment 1: Pay by Mar. 2nd 1,243,18 Payment 2: Pay by Oct. 15th 1,243.17 Legislative tax relief Special Assessments . 00 Specials Interest (3-year comparison): .00 2017 2018 2019 1,627.46 1,648.52 .00 Legislative tax relief 2017 2018 2019 Tax distribution(3-year comparison): True And Full Value 434,210 434,