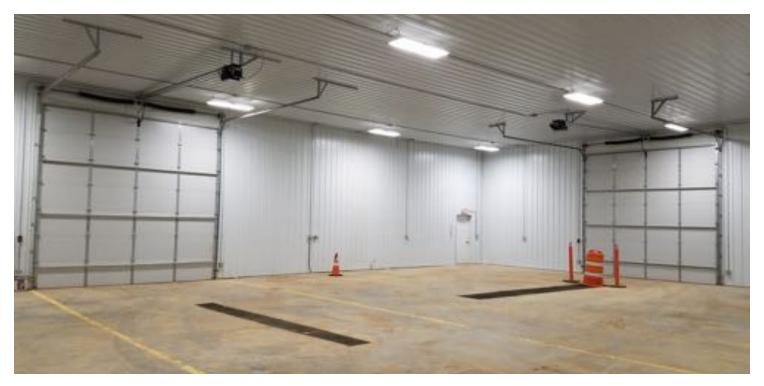

### **Property Highlights**

- +/- 8,000 SF Shop
- +/- 600 SF Office
- +/-5 Acre Yard
- In-Floor Heat in the Shop
- Floor Drains and Maintenance Pit in the Shop
- Heavy Power (400 Amp 3-Phase)
- Two Large Drive-Thru Bays
- Six Overhead Automatic Doors in Shop
- No Road Restrictions
- Power Poles for Trucks and RVs
- 80'X100' Shop / 50'X12' Office

### Additional Photos