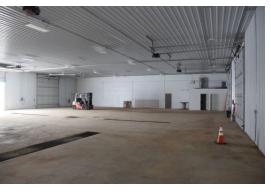

### **Property Highlights**

- +/- 8,000 SF Shop
- +/- 600 SF Office
- +/-5 Acre Yard
- In-Floor Heat in the Shop
- Floor Drains and Maintenance Pit in the Shop
- Heavy Power (400 Amp 3-Phase)
- Two Large Drive-Thru Bays
- Six Overhead Automatic Doors in Shop
- No Road Restrictions
- Power Poles for Trucks and RVs
- 80'X100' Shop / 50'X12' Office

### Additional Photos