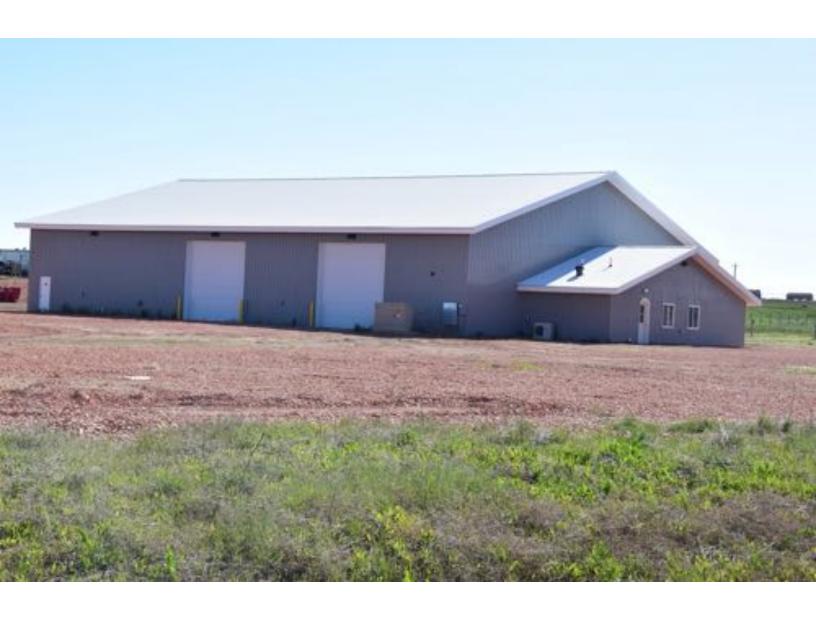

### **Property Highlights**

- +/- 8,000 SF Shop
- +/- 600 SF Office
- +/-5 Acre Yard
- In-Floor Heat in the Shop
- Floor Drains and Maintenance Pit in the Shop
- Heavy Power (400 Amp 3-Phase)
- Two Large Drive-Thru Bays
- Six Overhead Automatic Doors in Shop
- No Road Restrictions
- Power Poles for Trucks and RVs
- 80'X100' Shop / 50'X12' Office

### Additional Photos