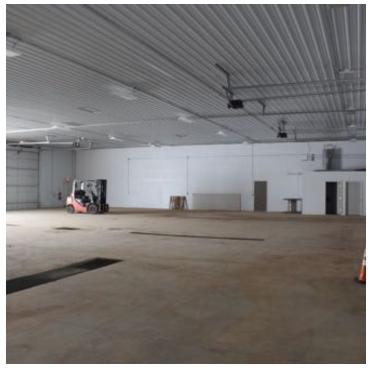

### **Property Highlights**

- +/- 8,000 SF Shop
- +/- 600 SF Office
- +/-5 Acre Yard
- In-Floor Heat in the Shop
- Floor Drains and Maintenance Pit in the Shop
- Heavy Power (400 Amp 3-Phase)
- Two Large Drive-Thru Bays
- Six Overhead Automatic Doors in Shop
- No Road Restrictions
- Power Poles for Trucks and RVs
- 80'X100' Shop / 50'X12' Office

### Additional Photos