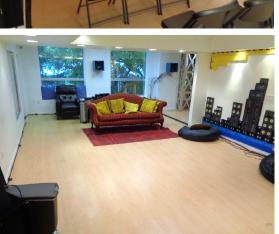

TREC Total Real Estate Consultants Inc. www.trecfl.com

168 SE 1st St, 3rd floor, Miami, FL 33131

- 3rd floor of the Historic Huntington Building
- Reception area / Open floor
- Multipurpose room
- Large windows with natural light
- 8 private offices / Kitchen / 2 baths