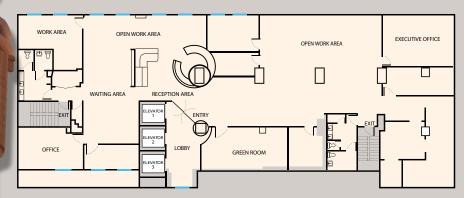

TREC Total Real Estate Consultants Inc. www.trecfl.com

168 SE 1st St, 3rd floor, Miami, FL 33131

- 3rd floor of the Historic Huntington Building
- Reception area / Open floor
- Multipurpose room
- Large windows with natural light
- 8 private offices / Kitchen / 2 baths