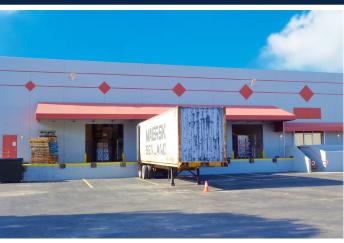

11,674 ±SQFT

13130 NW 113th Ct, Unit A, Medley, FL 33178

✓ Dock High Platform/ With Ramp

Easy Access Turnpike /Distribution

🏏 640 SF Office Space

Occupancy by February 1st 2022

JOE PELAYO / CCIM, SIOR trec@joepelayo.com 954.224.8773