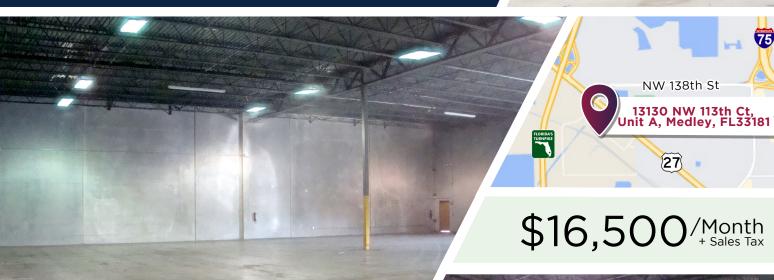

11,674 ±SQFT

13130 NW 113th Ct, Unit A, Medley, FL 33178

✓ Dock High Platform/ With Ramp

Easy Access Turnpike /Distribution

🏏 640 SF Office Space

Occupancy by February 1st 2022

JOE PELAYO / CCIM, SIOR trec@joepelayo.com 954.224.8773

## 13130 NW 113th Ct, Unit A, Medley, FL 33178