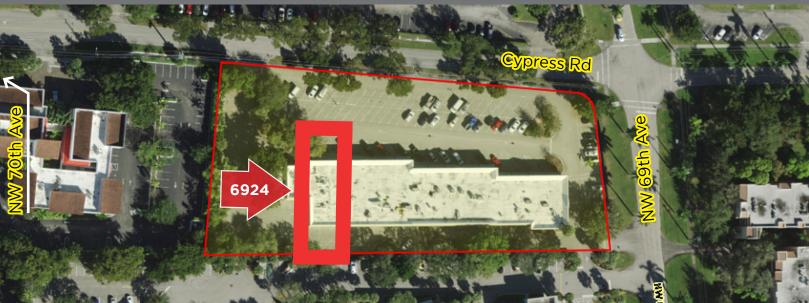

# **RETAIL STORE FRONT LAUNDRY**

6924 Cypress Rd, Plantation, FL 33317

6924

# **6924** MAIN

ENTRANCE