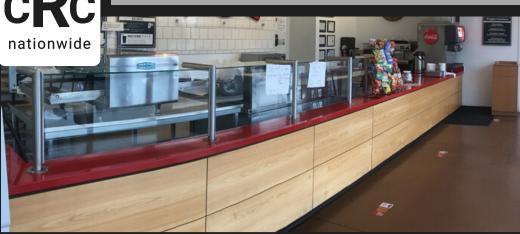

## **Sublease Information**

- Store Front Restaurant for Sublease
- 1,200 SF Retail/Restaurant
- Just Off State Street
- Clean Facility
- (99/100 on Health Inspection)
- Lease Expiration Date : November 2021