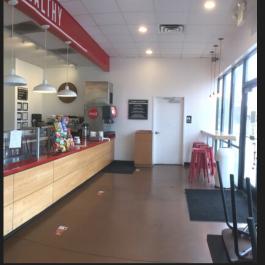

## **Sublease Information**

- Store Front Restaurant for Sublease
- 1,200 SF Retail/Restaurant
- Just Off State Street
- Clean Facility
- (99/100 on Health Inspection)
- Lease Expiration Date : November 2021