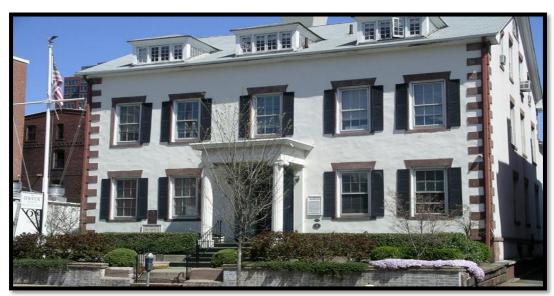

# FOR LEASE 1<sup>st</sup>, 2<sup>nd</sup> and 3<sup>rd</sup> Floor **OFFICE SPACES**

35 Elm Street, New Haven, CT 06510

#### Comments:

Classic 1800 style building in Downtown New Haven with multiple contemporary office spaces available. Located only a block from City Hall, the Green and Courthouse, this office building offers access from bus lines and rail stations. Parking in rear lot or on street. All utilities are included in the lease.