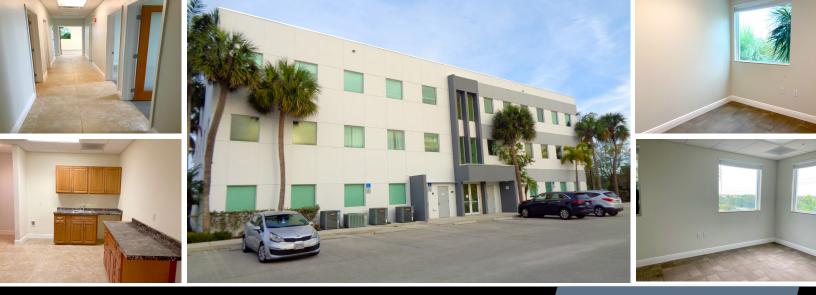

## PEACOCK PROFESSIONAL BUILDING

240 NW Peacock Blvd #301, Saint Lucie West, FL 34986

- Class "A" office space with excellent parking.
- Immediate occupancy. Building available 24/7.
- Fully built out as professional services office.
- Located in the heart of St. Lucie West Business District.
- Office is minutes from I-95 Exit 121.
- Major local retailers include, FedEx, USPS, National Retailers, many restaurants, New York Mets Facility.
- This unit will not last.
- Priced reasonably.
- Comcast is available.

## CLASS "A" OFFICE AVAILABLE

PEACOCK PROFESSIONAL BUILDING

240 NW Peacock Blvd, Saint Lucie West, FL 34986

Note: This offering subject to errors, omissions, prior sales or withdrawal without notice.