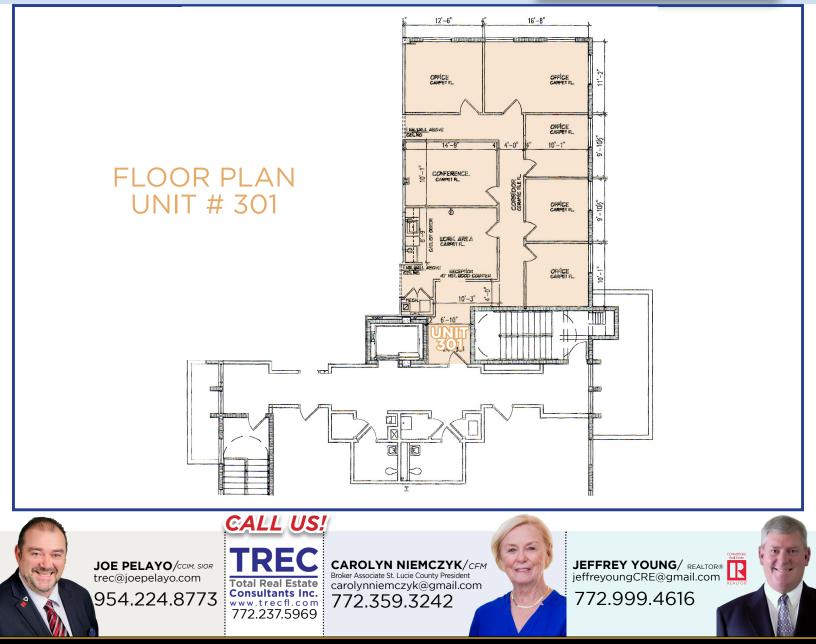

240 NW Peacock Blvd #301, Saint Lucie West, FL 34986

- Class "A" office space with excellent parking.
- Immediate occupancy. Building available 24/7.
- Fully built out as professional services office.
- Located in the heart of St. Lucie West Business District.
- Office is minutes from I-95 Exit 121.
- Major local retailers include, FedEx, USPS, National Retailers, many restaurants, New York Mets Facility.
- This unit will not last.
- Priced reasonably.
- Comcast is available.



| Unit # | SF    |
|--------|-------|
| 301    | 1,627 |

## \$16/SF rent & \$6.20 CAM. + SaleTax



Note: This offering subject to errors, omissions, prior sales or withdrawal without notice.



FOR

## CLASS "A" OFFICE AVAILABLE

PEACOCK PROFESSIONAL BUILDING

240 NW Peacock Blvd, Saint Lucie West, FL 34986



Note: This offering subject to errors, omissions, prior sales or withdrawal without notice.