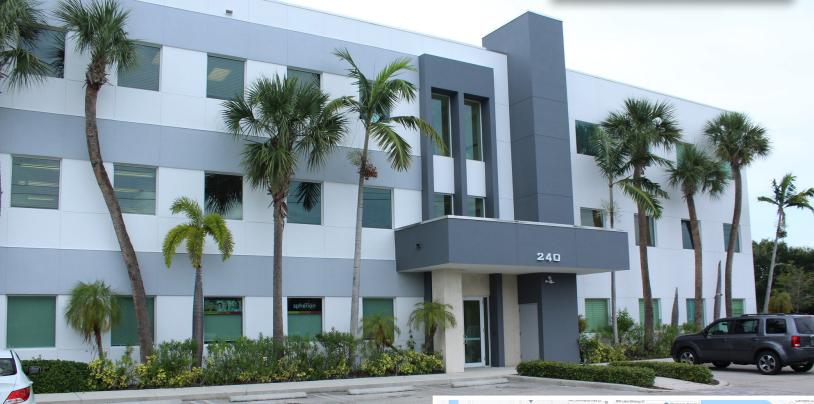

## CLASS "A" OFFICE AVAILABLE

## PEACOCK PROFESSIONAL BUILDING

240 NW Peacock Blvd #301, Saint Lucie West, FL 34986

- Class "A" office space with excellent parking.
- Immediate occupancy. Building available 24/7.
- Fully built out as professional services office.
- Located in the heart of St. Lucie West Business District.
- Office is minutes from I-95 Exit 121.
- Major local retailers include, FedEx, USPS, National Retailers, many restaurants, New York Mets Facility.
- This unit will not last.
- Priced reasonably.
- Comcast is available.