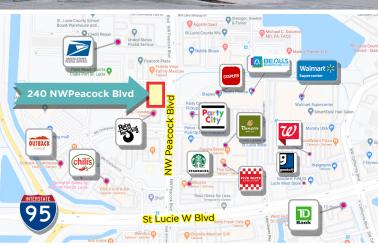

## PEACOCK PROFESSIONAL BUILDING

240 NW Peacock Blvd #301, Saint Lucie West, FL 34986

- Class "A" office space with excellent parking.
- Immediate occupancy. Building available 24/7.
- Fully built out as professional services office.
- Located in the heart of St. Lucie West Business District.
- Office is minutes from I-95 Exit 121.
- Major local retailers include, FedEx, USPS, National Retailers, many restaurants, New York Mets Facility.
- This unit will not last.
- Priced reasonably.
- Comcast is available.