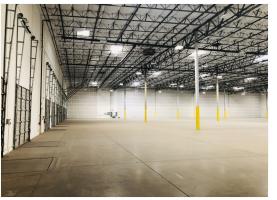

## **FEATURES:**

- 30' ceiling height
- 10 dock doors, 2 grade level doors
- Evap cooled warehouse with option for A/C
- R-30 insulation under roof deck with white cap sheet
- LED lighting throughout
- 56'W x 48'D column spacing
- Skylights
- Power: 2,000 amp/277-480 volt, 3 phase
- 240' building depth
- 65' concrete truck apron
- I-1 zoning, City of Tolleson
- 1 mile from full diamond interchange at I-10 and 83rd Avenue