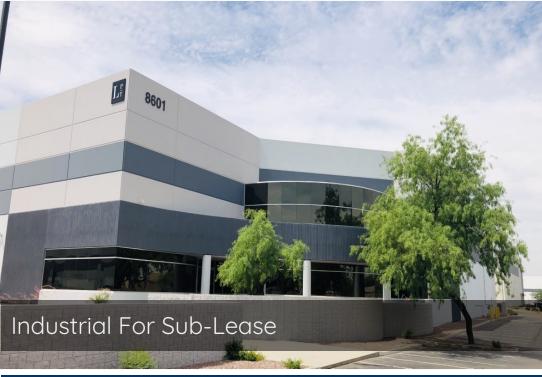

## Liberty Tolleson Center

8601 West Jefferson Street, Tolleson, Arizona 85353

Lease Rate: \$4.56 /sqft NNN

75,001 Total Square Feet66,791 Square Feet Warehouse8,210 Square Feet Finished Office Space