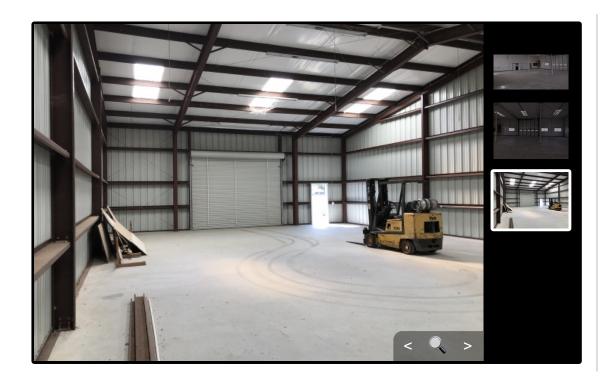

# **Property Description**

Commercial Use Only: One (1) acre +, with 2 Warehouses \*Fenced All 4 Sides\*

- 1- Front Red warehouse has 4500 S.F. Built 1984, Refurbished 2016 with Insulation Walls & Ceiling, Interior Paint, Restroom Fixtures, New Breaker Box & Some new Wiring. New Sewer Line. Red Building includes 750 S.F. Front Reception/Office Area, 150 S.F. Private Office with Window Overlooking 3,600 S.F. Warehouse Space with 3 Overhead Doors.
- 2-Rear Gray warehouse has 2400 S.F., Built 2016 with 1 Overhead door.

There is a large Concrete slab between buildings. All Square Feet (S.F.) are Approximate.