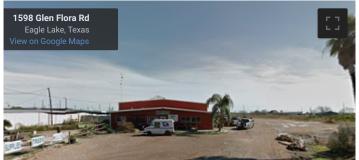

# 204 Glen Flora Dr, Eagle Lake, TX

Storage for Lease - \$0.75-0.80 SqFt/Year - 2,400 to 6,900 SqFt Available

# **Property Description**

Commercial Use Only: One (1) acre +, with 2 Warehouses \*Fenced All 4 Sides\*

- 1- Front Red warehouse has 4500 S.F. Built 1984, Refurbished 2016 with Insulation Walls & Ceiling, Interior Paint, Restroom Fixtures, New Breaker Box & Some new Wiring. New Sewer Line. Red Building includes 750 S.F. Front Reception/Office Area, 150 S.F. Private Office with Window Overlooking 3,600 S.F. Warehouse Space with 3 Overhead Doors.
- 2-Rear Gray warehouse has 2400 S.F., Built 2016 with 1 Overhead door.