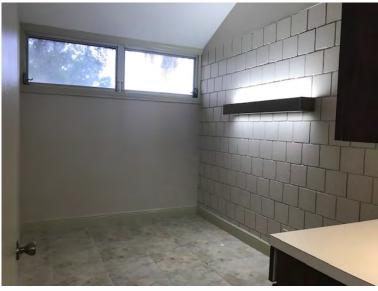

Floor plan consists of large entrance/waiting room with high ceiling and high glass panels - reception/check-in 4 exam rooms with upper/lower cabinets with sinks — breakroom — large physician's office - large treatment room (can be conference/training) — storage — 2 RR -