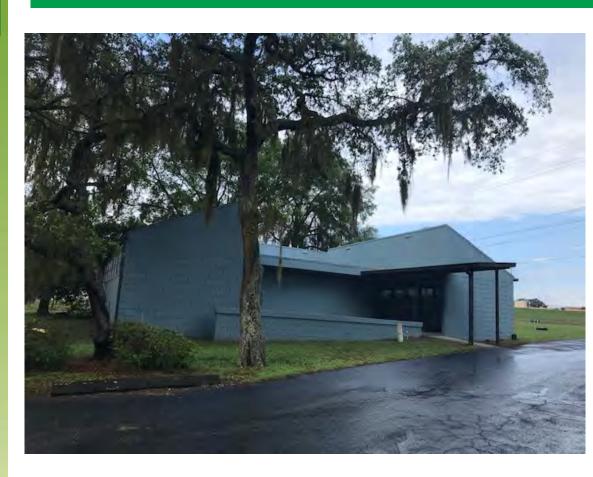

## 13424 FORT KING ROAD, DADE CITY, FL 33525

- 2,000+SF, CB/Stucco Construction, contemporary style design
- Across the Pasco High School and Stadium
- Floor plan consists of a large entrance / waiting room with high ceiling and high glass panels reception /check -in and 4 exam rooms with upper/lower cabinets and sinks-break Room physician's treatment room (can be conference/training) storage 2 RR and a large outdoor courtyard in front of the building entrance.
- Ample Parking
- \$12.00/SF, NNN, plus state sales tax

Size Building/Features:  $2,000 \pm SF$ , CB/Stucco construction, contemporary style

design - built 1978 - full renovation completed Winter 2015 to include tile flooring throughout, new paint,

new RR fixtures, new countertops, etc.