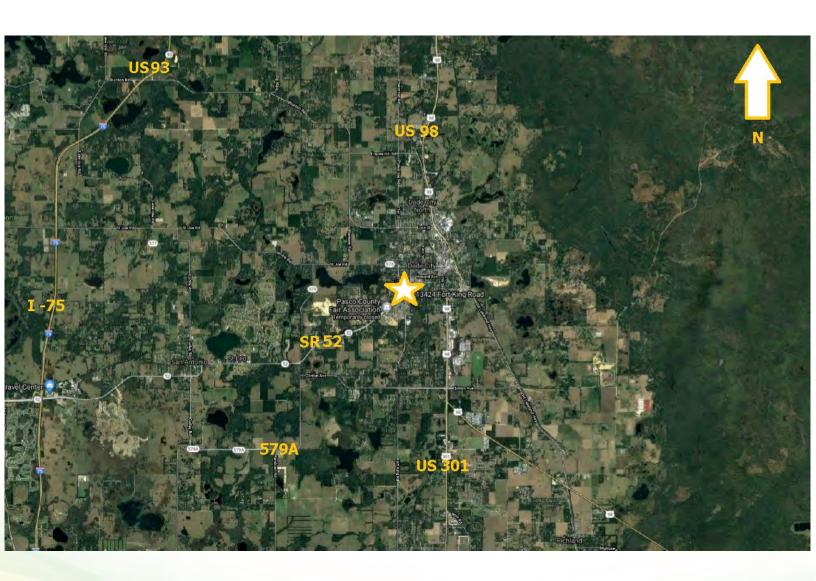

Property Location: East side of Fort King road, between Dixie Avenue and

Royal Oak Lane, 3 blocks North of BayCare Health Center and

across the Pasco High School and stadium.

Property Type: Free standing medical building