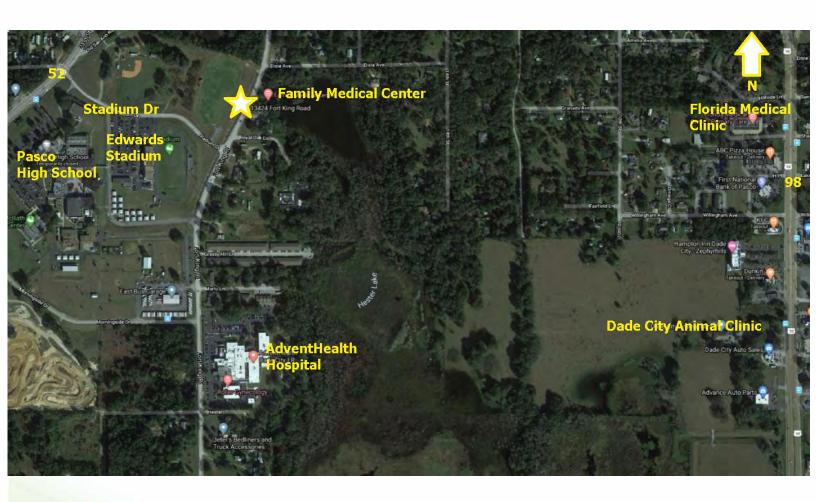

Property Location: East side of Fort King road, between Dixie Avenue and

Royal Oak Lane, 3 blocks North of BayCare Health Center and

across the Pasco High School and stadium.

Property Type: Free standing medical building