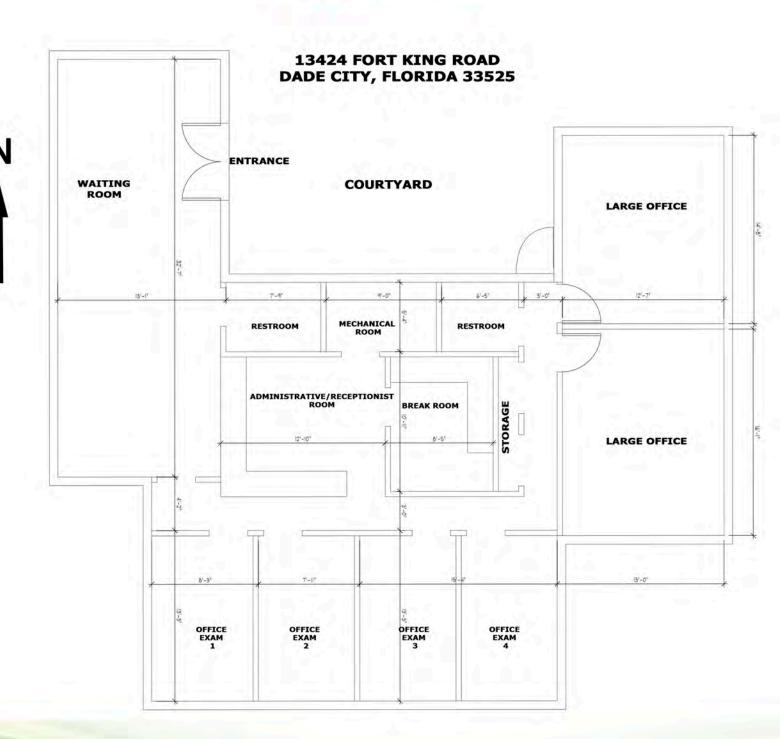

## 13424 FORT KING ROAD, DADE CITY, FL 33525

- 2,000+SF, CB/Stucco Construction, contemporary style design
- Across the Pasco High School and Stadium
- Floor plan consists of a large entrance / waiting room with high ceiling and high glass panels reception /check -in and 4 exam rooms with upper/lower cabinets and sinks-break Room physician's treatment room (can be conference/training) storage 2 RR and a large outdoor courtyard in front of the building entrance.
- Ample Parking
- \$12.00/SF, NNN, plus state sales tax

Floor plan consists of large entrance/waiting room with high ceiling and high glass panels - reception/check-in 4 exam rooms with upper/lower cabinets with sinks — breakroom — large physician's office - large treatment room (can be conference/training) — storage — 2 RR -

outdoor courtyard in front of the building entrance – signage

on existing pylon.

Utilities: Municipal water and sewer.

Zoning: RI02 (Professional/Medical offices – Dade City, Pasco County

Property Folio: 34-24-21-0000-07600-0010 Pasco County