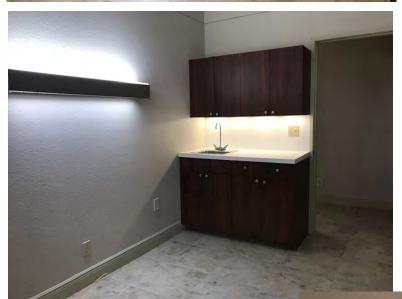

## 13424 FORT KING ROAD, DADE CITY, FL 33525

- 2,000+SF, CB/Stucco Construction, contemporary style design
- Across the Pasco High School and Stadium
- Floor plan consists of a large entrance / waiting room with high ceiling and high glass panels reception /check -in and 4 exam rooms with upper/lower cabinets and sinks-break Room physician's treatment room (can be conference/training) storage 2 RR and a large outdoor courtyard in front of the building entrance.
- Ample Parking
- \$12.00/SF, NNN, plus state sales tax

Size Building/Features:  $2,000 \pm SF$ , CB/Stucco construction, contemporary style

design - built 1978 - full renovation completed Winter 2015 to include tile flooring throughout, new paint,

new RR fixtures, new countertops, etc.

Floor plan consists of large entrance/waiting room with high ceiling and high glass panels - reception/check-in 4 exam rooms with upper/lower cabinets with sinks — breakroom — large physician's office - large treatment room (can be conference/training) — storage — 2 RR -