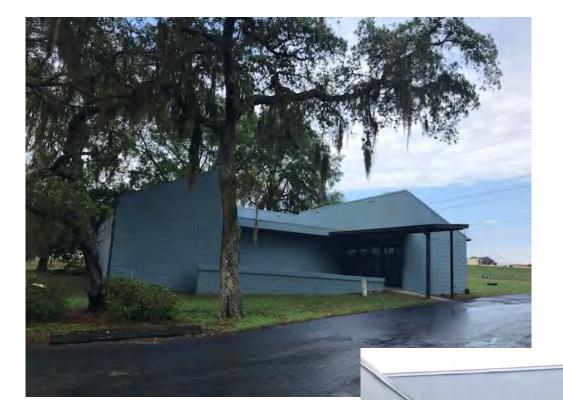

## 13424 FORT KING ROAD, DADE CITY, FL 33525

- 2,000+SF, CB/Stucco Construction, contemporary style design
- Across the Pasco High School and Stadium
- Floor plan consists of a large entrance / waiting room with high ceiling and high glass panels reception /check -in and 4 exam rooms with upper/lower cabinets and sinks-break Room physician's treatment room (can be conference/training) storage 2 RR and a large outdoor courtyard in front of the building entrance.
- Ample Parking
- \$12.00/SF, NNN, plus state sales tax

Size Building/Features:  $2,000 \pm SF$ , CB/Stucco construction, contemporary style

design - built 1978 - full renovation completed Winter 2015 to include tile flooring throughout, new paint,

new RR fixtures, new countertops, etc.