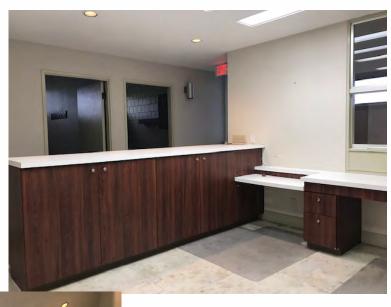

## 13424 FORT KING ROAD, DADE CITY, FL 33525

- 2,000+SF, CB/Stucco Construction, contemporary style design
- Across the Pasco High School and Stadium
- Floor plan consists of a large entrance / waiting room with high ceiling and high glass panels reception /check -in and 4 exam rooms with upper/lower cabinets and sinks-break Room physician's treatment room (can be conference/training) storage 2 RR and a large outdoor courtyard in front of the building entrance.
- Ample Parking
- \$12.00/SF, NNN, plus state sales tax

Floor plan consists of large entrance/waiting room with high ceiling and high glass panels - reception/check-in 4 exam rooms with upper/lower cabinets with sinks — breakroom — large physician's office - large treatment room (can be conference/training) — storage — 2 RR -