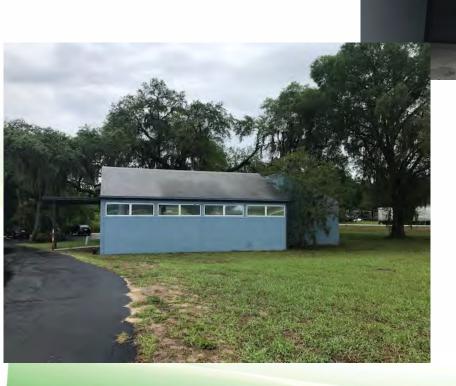

## 13424 FORT KING ROAD, DADE CITY, FL 33525

- 2,000+SF, CB/Stucco Construction, contemporary style design
- Across the Pasco High School and Stadium
- Floor plan consists of a large entrance / waiting room with high ceiling and high glass panels reception /check -in and 4 exam rooms with upper/lower cabinets and sinks-break Room physician's treatment room (can be conference/training) storage 2 RR and a large outdoor courtyard in front of the building entrance.
- Ample Parking
- \$12.00/SF, NNN, plus state sales tax

Size Building/Features:  $2,000 \pm SF$ , CB/Stucco construction, contemporary style

design - built 1978 - full renovation completed Winter 2015 to include tile flooring throughout, new paint,

new RR fixtures, new countertops, etc.