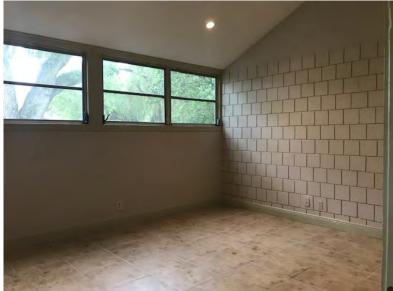

Floor plan consists of large entrance/waiting room with high ceiling and high glass panels - reception/check-in 4 exam rooms with upper/lower cabinets with sinks — breakroom — large physician's office - large treatment room (can be conference/training) — storage — 2 RR -