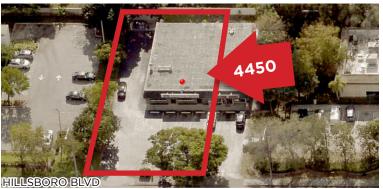

## IMMEDIATE OCCUPANCY

4450 HILLSBORO BLVD, COCONUT CREEK, FL 33073

- 6 Entrances
- 2<sup>nd</sup> Generation
- 11 Market Parkings
- 8 Unmarked Parkings
- Private Bathrooms
- Zoning B-3

#### 4450 HILLSBORO BLVD, COCONUT CREEK, FL 33073