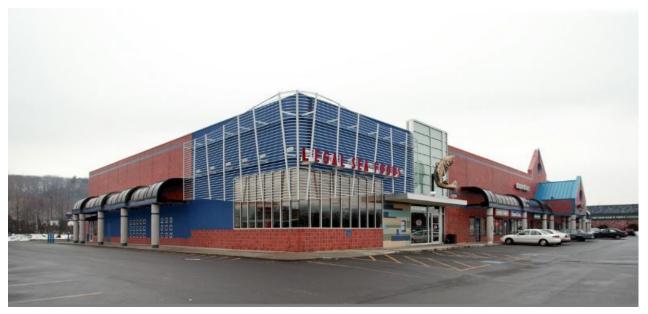

### "VENTURE WEST PLAZA" RETAIL/OFFICE FOR LEASE

Rt. 9 - 50/60 Worcester Rd. Framingham, MA

"Venture West Plaza" is a superbly situated at "Ground Zero" in the "Golden Mile." This modern retail/office plaza is on the east bound side of Route 9, directly across from Shoppers World and just minutes to the Mass Pike & Route 30.

Constructed in 1987, this architecturally striking building delivers a signature presence on Route 9, ample parking and walking access to other restaurants and dozens of retailers. Join Legal Seafood, Snip Its, New Nail Spa, AT & T, Jos A Banks, Digital Credit Union, J&M Diner, Fun & Games, SkinMed Spa opening January. 2025, Battleground Games & Hobbies, dental & office tenants.

#### FACING WEST, THIS SIDE OF THE BUILIDING HAS A LOT OF DRIVE AROUND TRAFFIC & AMPLE PARKING

The information in this document is from sources deemed reliable but cannot be guaranteed to be completely accurate. Prospective Lessees are advised to verify information. Metrowest Commercial Real Estate (MWCRE) represents the Lessor. MWCRE does not cobroke with Principals nor recognize representation after the first showing.