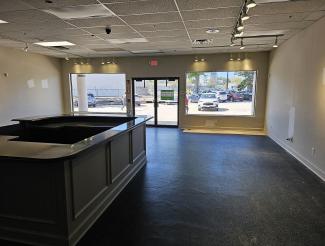

## FIRST FLOOR RETAIL—3,750 S.F.—FULLY BUILT-OUT FORMER MEDICAL SPACE

## FORMER WEIGHT WATCHERS