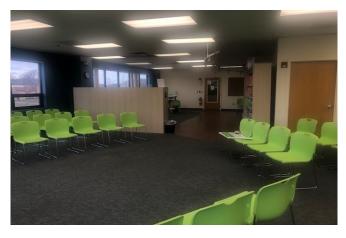

**1,920 r.s.f.** (approx. 1,600 u.s.f.) 2nd floor—front corner spot. Wide open space with large glass windows facing Route 9. Shared bathrooms in the lobby. Large 49 seat meeting room—see attached floor plan. Rt. 9 signage and signage on the building. Approx 30 'x 53'.