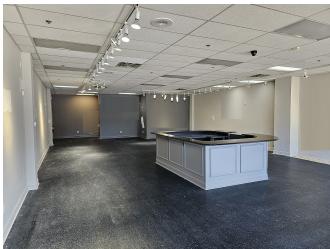

## FIRST FLOOR RETAIL—3,750 S.F.—FULLY BUILT-OUT FORMER MEDICAL SPACE

## FORMER WEIGHT WATCHERS