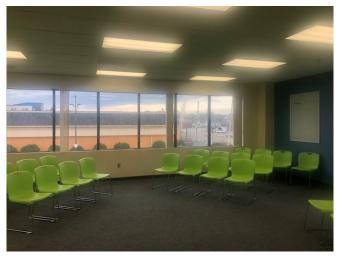

**1,920 r.s.f.** (approx. 1,600 u.s.f.) 2nd floor—front corner spot. Wide open space with large glass windows facing Route 9. Shared bathrooms in the lobby. Large 49 seat meeting room—see attached floor plan. Rt. 9 signage and signage on the building. Approx 30 'x 53'.