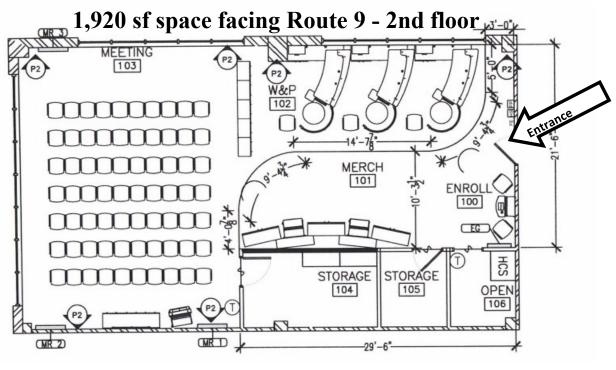

**1,920 r.s.f.** (approx. 1,600 u.s.f.) 2nd floor—front corner spot. Wide open space with large glass windows facing Route 9. Shared bathrooms in the lobby. Large 49 seat meeting room—see attached floor plan. Rt. 9 signage and signage on the building. Approx 30 'x 53'.