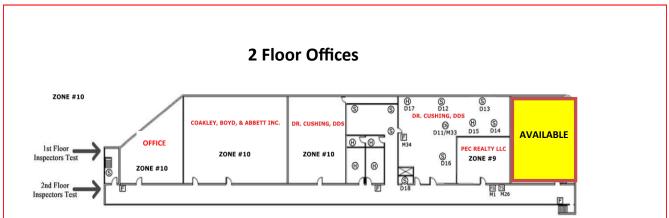

**1,920 r.s.f.** (approx. 1,600 u.s.f.) 2nd floor—front corner spot. Wide open space with large glass windows facing Route 9. Shared bathrooms in the lobby. Large 49 seat meeting room—see attached floor plan. Rt. 9 signage and signage on the building. Approx 30 'x 53'.

Reduced: \$28/s.f. + electric, heat/ac fuel included.