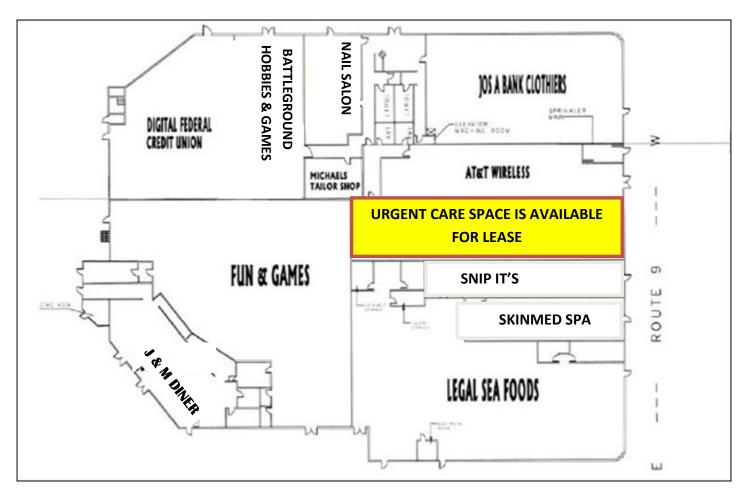

Constructed in 1987, this architecturally striking building delivers a signature presence on Route 9, ample parking and walking access to other restaurants and dozens of retailers. Join Legal Seafood, Snip Its, New Nail Spa, AT & T, Jos A Banks, Digital Credit Union, J&M Diner, Fun & Games, SkinMed Spa opening January. 2025, Battleground Games & Hobbies, dental & office tenants.

#### **AVAILABLE:**

3,000 -3,750 s.f. Fully built-out Retail or Urgent Care facility.

Reduced: \$38/s.f. NNN. NNN = \$12.65/s.f. NNN includes heat/ac fuel. NNN may go down as paving and chiller tower projects are paid off within next 1—3 years.

## FIRST FLOOR RETAIL—3,750 S.F.—FULLY BUILT-OUT FORMER MEDICAL SPACE

## FORMER WEIGHT WATCHERS

# **2,700** sf space

## Great visibility and signage on Route 9.