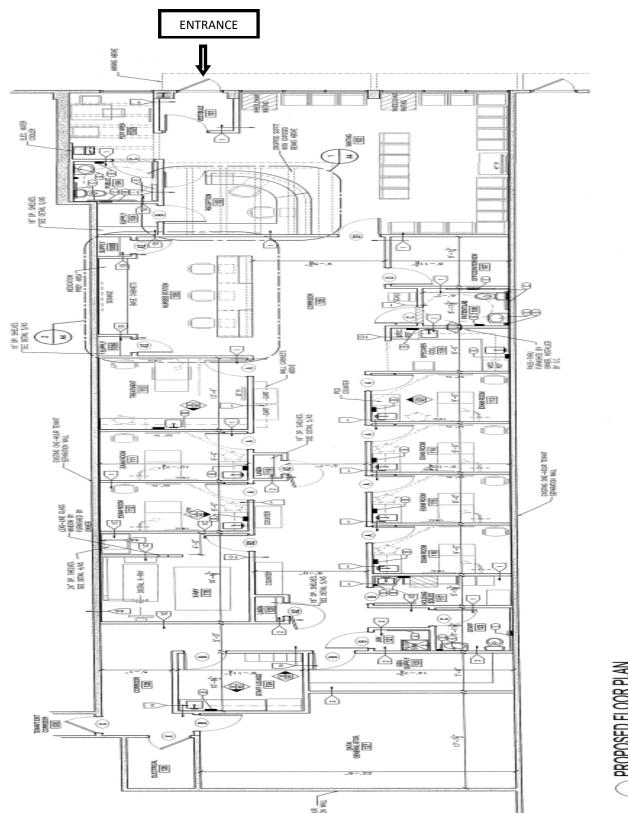

#### **AVAILABLE:**

3,000 -3,750 s.f. Fully built-out Retail or Urgent Care facility.

Reduced: \$38/s.f. NNN. NNN = \$12.65/s.f. NNN includes heat/ac fuel. NNN may go down as paving and chiller tower projects are paid off within next 1—3 years.

## FIRST FLOOR RETAIL—3,750 S.F.—FULLY BUILT-OUT FORMER MEDICAL SPACE