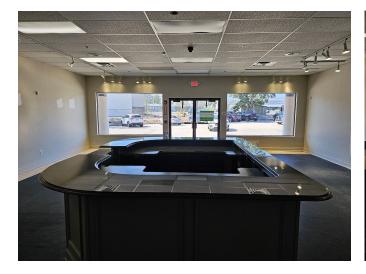

## FIRST FLOOR RETAIL—3,750 S.F.—FULLY BUILT-OUT FORMER MEDICAL SPACE

## FORMER WEIGHT WATCHERS