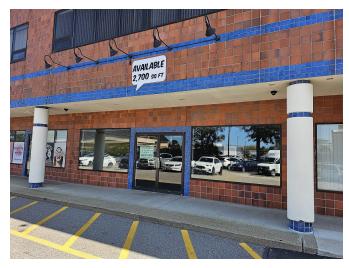

rox 30 'x 53'.

Reduced: \$28/s.f. + electric, heat/ac fuel included.

### **Exclusive Listing Broker - Marlene Aron**

Principal ~ Metrowest Commercial Real Estate

ma@metrowestcre.com ~ www.metrowestcre.com ~ 508-740-0000 mobile



#### FACING WEST, THIS SIDE OF THE BUILIDING HAS A LOT OF DRIVE AROUND TRAFFIC & AMPLE PARKING





The information in this document is from sources deemed reliable but cannot be guaranteed to be completely accurate. Prospective Lessees are advised to verify information. Metrowest Commercial Real Estate (MWCRE) represents the Lessor. MWCRE does not cobroke with Principals nor recognize representation after the first showing.



## FIRST FLOOR RETAIL—3,750 S.F.—FULLY BUILT-OUT FORMER MEDICAL SPACE





## FORMER WEIGHT WATCHERS











# **2,700** sf space











## Great visibility and signage on Route 9.



#### **DEMOGRAPHICS near 50 WORCESTER RD**

|                       | 1 MILE    | 3 MILE    | 5 MILE    |
|-----------------------|-----------|-----------|-----------|
| 2023 Total Population | 12,863    | 88,611    | 148,020   |
| 2028 Population       | 12,953    | 88,795    | 148,575   |
| Pop Growth 2023-2028  | + 0.70%   | + 0.21%   | + 0.37%   |
| Average Age           | 41        | 40        | 41        |
| 2023 Total Households | 5,342     | 34,690    | 57,394    |
| HH Growth 2023-2028   | + 0.71%   | + 0.31%   | + 0.46%   |
| Median Household Inc  | \$94,084  | \$102,264 | \$116,383 |
| Avg Household Size    | 2.40      | 2.40      | 2.50      |
| 2023 Avg HH Vehicles  | 2.00      | 2.00      | 2.00      |
| Median Home Val