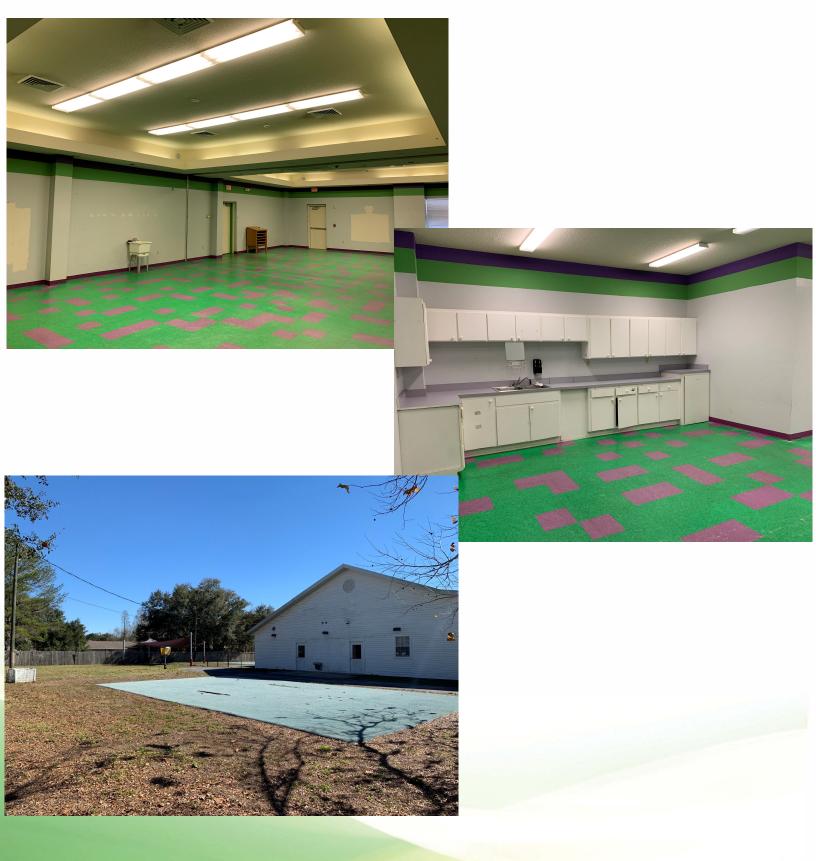

| Property Address:    | 7405 US HIGHWAY 98 NORTH, LAKELAND, FL 33809                                                                                                                                                                                                                                                                                                                                                                                                                                       |
|----------------------|------------------------------------------------------------------------------------------------------------------------------------------------------------------------------------------------------------------------------------------------------------------------------------------------------------------------------------------------------------------------------------------------------------------------------------------------------------------------------------|
| Property Location:   | East of Duff Road at signalized intersection, 3 <u>+</u> miles North of Lakeland Regional Mall and Interstate 4. Next to the Fox Lake residential development.                                                                                                                                                                                                                                                                                                                     |
| Property Type:       | Professional commercial building – masonry construction<br>Built Year 2000.                                                                                                                                                                                                                                                                                                                                                                                                        |
| Size Land:           | 2.96 <u>+</u> acres (128,938 <u>+</u> SF)                                                                                                                                                                                                                                                                                                                                                                                                                                          |
| Land Dimensions:     | Approx. 450' frontage on US 98 North x 400' depth.                                                                                                                                                                                                                                                                                                                                                                                                                                 |
| Total Size Building: | 6,076 SF Air conditioned space + 980 SF covered porch                                                                                                                                                                                                                                                                                                                                                                                                                              |
| Features:            | Main entrance with double glass sliding doors - large custom<br>built-in counter – admin. office with glass windows – large<br>kitchen and dining – employees lounge with additional kitchen –<br>5 restrooms – 1 shower stall – metal roof building – PA system<br>10' covered porch front – 2 mechanical rooms – variety of large<br>and small rooms - perimeter fencing with gated entrance for<br>back area – 30' flag pole – 36 parking spaces – pylon sign –<br>excess land. |
| Land Use/Zoning:     | LCC (Linear Commercial) Unincorporated Polk County<br>Zoning allows a broad range of uses to include: office, medical,<br>retail, church, assembly, restaurant, etc.                                                                                                                                                                                                                                                                                                               |
| Utilities:           | City of Lakeland Electric and Water. Septic system.                                                                                                                                                                                                                                                                                                                                                                                                                                |
| Lease Rate:          | \$10.00/SF, NNN plus applicable State sales tax.                                                                                                                                                                                                                                                                                                                                                                                                                                   |
| Property Folio:      | 23-27-13-000000-034031 and 034030.                                                                                                                                                                                                                                                                                                                                                                                                                                                 |
| Comments:            | This property offers prime frontage and visibility on a major US<br>Highway, amid major commercial/residential activity. Highway<br>98 North is the main Lakeland North/South thoroughfare with<br>heavy traffic leading to Dade City/Brooksville to the North and<br>Lakeland /South Florida, to the South.<br><i>Uses restriction: Day care/child care facility.</i>                                                                                                             |
| Contact:             | Maria Mahoney, FL Lic. R. E. Broker, 863 619-6740<br>Will Daniel, Commercial Associate, 813 695-7371                                                                                                                                                                                                                                                                                                                                                                               |
|                      |                                                                                                                                                                                                                                                                                                                                                                                                                                                                                    |