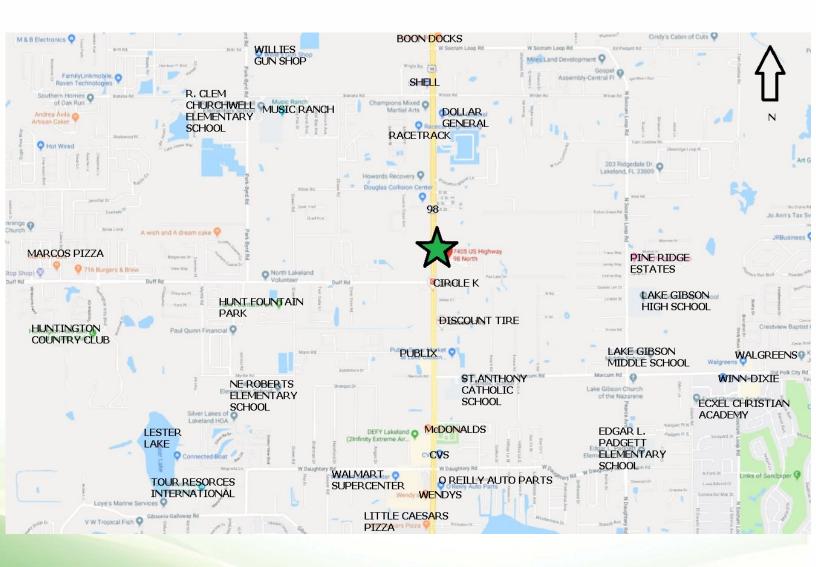

| Property Address:    | 7405 US HIGHWAY 98 NORTH, LAKELAND, FL 33809                                                                                                                                                                                                                                                                                                                                                                                                                                       |
|----------------------|------------------------------------------------------------------------------------------------------------------------------------------------------------------------------------------------------------------------------------------------------------------------------------------------------------------------------------------------------------------------------------------------------------------------------------------------------------------------------------|
| Property Location:   | East of Duff Road at signalized intersection, 3 <u>+</u> miles North of Lakeland Regional Mall and Interstate 4. Next to the Fox Lake residential development.                                                                                                                                                                                                                                                                                                                     |
| Property Type:       | Professional commercial building – masonry construction<br>Built Year 2000.                                                                                                                                                                                                                                                                                                                                                                                                        |
| Size Land:           | 2.96 <u>+</u> acres (128,938 <u>+</u> SF)                                                                                                                                                                                                                                                                                                                                                                                                                                          |
| Land Dimensions:     | Approx. 450' frontage on US 98 North x 400' depth.                                                                                                                                                                                                                                                                                                                                                                                                                                 |
| Total Size Building: | 6,076 SF Air conditioned space + 980 SF covered porch                                                                                                                                                                                                                                                                                                                                                                                                                              |
| Features:            | Main entrance with double glass sliding doors - large custom<br>built-in counter – admin. office with glass windows – large<br>kitchen and dining – employees lounge with additional kitchen –<br>5 restrooms – 1 shower stall – metal roof building – PA system<br>10' covered porch front – 2 mechanical rooms – variety of large<br>and small rooms - perimeter fencing with gated entrance for<br>back area – 30' flag pole – 36 parking spaces – pylon sign –<br>excess land. |
| Land Use/Zoning:     | LCC (Linear Commercial) Unincorporated Polk County<br>Zoning allows a broad range of uses to include: office, medical,<br>retail, church, assembly, restaurant, etc.                                                                                                                                                                                                                                                                                                               |
| Utilities:           | City of Lakeland Electric and Water. Septic system.                                                                                                                                                                                                                                                                                                                                                                                                                                |
| Lease Rate:          | \$10.00/SF, NNN plus applicable State sales tax.                                                                                                                                                                                                                                                                                                                                                                                                                                   |
| Property Folio:      | 23-27-13-000000-034031 and 034030.                                                                                                                                                                                                                                                                                                                                                                                                                                                 |
| Comments:            | This property offers prime frontage and visibility on a major US<br>Highway, amid major commercial/residential activity. Highway<br>98 North is the main Lakeland North/South thoroughfare with<br>heavy traffic leading to Dade City/Brooksville to the North and<br>Lakeland /South Florida, to the South.<br><i>Uses restriction: Day care/child care facility.</i>                                                                                                             |
| Contact:             | Maria Mahoney, FL Lic. R. E. Broker, 863 619-6740<br>Will Daniel, Commercial Associate, 813 695-7371                                                                                                                                                                                                                                                                                                                                                                               |
|                      |                                                                                                                                                                                                                                                                                                                                                                                                                                                                                    |

### 7405 US HIGHWAY 98 NORTH, LAKELAND FL 33809

Disclaimer – Information contained herein is from sources deemed reliable but not verified and no warranty is made as to the accuracy thereof. This offering is made subject to errors, omissions, change of price or other conditions, prior sale or lease or withdrawal without notice. Prospective buyers or tenants are encouraged to verify, independently, all pertinent data. The Mahoney Group, Inc. 3825 S. Florida Avenue, Suite 5, Lakeland, FL 33813 is the agent of and represents the Owner/Landlord.

# 7405 US Highway 98 North Lakeland,FL 33809

DISCLAIMER: Information contained herein is from sources deemed reliable, but not verified and no warranty is made as to the accuracy thereof. This offering is made subject to errors. Omissions, change of price or other conditions, prior sale or lease or withdrawal without notice. Prospective buyers/ tenants are encouraged to verify, independently, all pertinent data. The Mahoney Group, Inc. 3825 S.Florida Avenue, Suite 5, Lakeland, Florida 33813 is the agent of and represents the Owner/Landlord of this property.