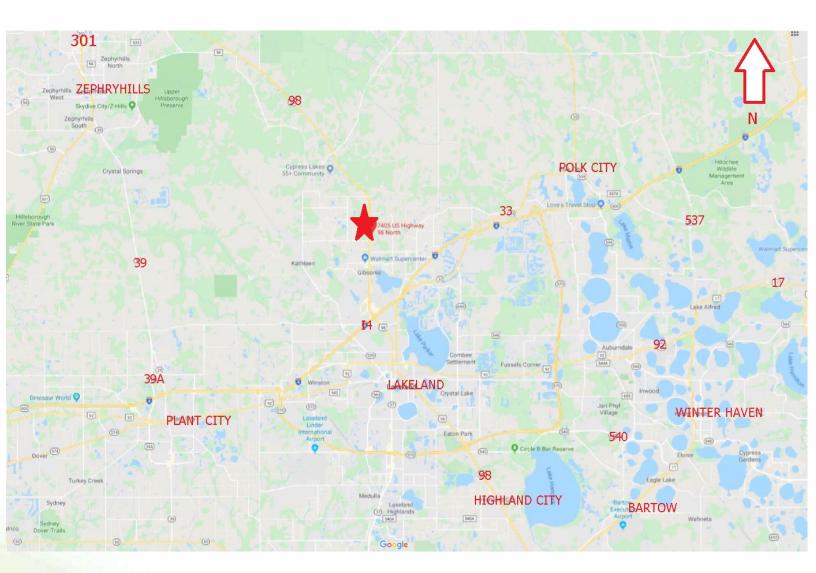

| Property Address:    | 7405 US HIGHWAY 98 NORTH, LAKELAND, FL 33809                                                                                                                                                                                                                                                                                                                                                                                                                                       |
|----------------------|------------------------------------------------------------------------------------------------------------------------------------------------------------------------------------------------------------------------------------------------------------------------------------------------------------------------------------------------------------------------------------------------------------------------------------------------------------------------------------|
| Property Location:   | East of Duff Road at signalized intersection, 3 <u>+</u> miles North of Lakeland Regional Mall and Interstate 4. Next to the Fox Lake residential development.                                                                                                                                                                                                                                                                                                                     |
| Property Type:       | Professional commercial building – masonry construction<br>Built Year 2000.                                                                                                                                                                                                                                                                                                                                                                                                        |
| Size Land:           | 2.96 <u>+</u> acres (128,938 <u>+</u> SF)                                                                                                                                                                                                                                                                                                                                                                                                                                          |
| Land Dimensions:     | Approx. 450' frontage on US 98 North x 400' depth.                                                                                                                                                                                                                                                                                                                                                                                                                                 |
| Total Size Building: | 6,076 SF Air conditioned space + 980 SF covered porch                                                                                                                                                                                                                                                                                                                                                                                                                              |
| Features:            | Main entrance with double glass sliding doors - large custom<br>built-in counter – admin. office with glass windows – large<br>kitchen and dining – employees lounge with additional kitchen –<br>5 restrooms – 1 shower stall – metal roof building – PA system<br>10' covered porch front – 2 mechanical rooms – variety of large<br>and small rooms - perimeter fencing with gated entrance for<br>back area – 30' flag pole – 36 parking spaces – pylon sign –<br>excess land. |
| Land Use/Zoning:     | LCC (Linear Commercial) Unincorporated Polk County<br>Zoning allows a broad range of uses to include: office, medical,<br>retail, church, assembly, restaurant, etc.                                                                                                                                                                                                                                                                                                               |
| Utilities:           | City of Lakeland Electric and Water. Septic system.                                                                                                                                                                                                                                                                                                                                                                                                                                |
| Lease Rate:          | \$10.00/SF, NNN plus applicable State sales tax.                                                                                                                                                                                                                                                                                                                                                                                                                                   |
| Property Folio:      | 23-27-13-000000-034031 and 034030.                                                                                                                                                                                                                                                                                                                                                                                                                                                 |
| Comments:            | This property offers prime frontage and visibility on a major US<br>Highway, amid major commercial/residential activity. Highway<br>98 North is the main Lakeland North/South thoroughfare with<br>heavy traffic leading to Dade City/Brooksville to the North and<br>Lakeland /South Florida, to the South.<br><i>Uses restriction: Day care/child care facility.</i>                                                                                                             |
| Contact:             | Maria Mahoney, FL Lic. R. E. Broker, 863 619-6740<br>Will Daniel, Commercial Associate, 813 695-7371                                                                                                                                                                                                                                                                                                                                                                               |
|                      |                                                                                                                                                                                                                                                                                                                                                                                                                                                                                    |

# 7405 US Highway 98 North Lakeland, FL 33809

DISCLAIMER: Information contained herein is from sources deemed reliable, but not verified and no warranty is made as to the accuracy thereof. This offering is made subject to errors. Omissions, change of price or other conditions, prior sale or lease or withdrawal without notice. Prospective buyers/ tenants are encouraged to verify, independently, all pertinent data. The Mahoney Group, Inc. 3825 S.Florida Avenue, Suite 5, Lakeland, Florida 33813 is the agent of and represents the Owner/Landlord of this property.

## 7405 US Highway 98 North Lakeland,FL 33809

DISCLAIMER: Information contained herein is from sources deemed reliable, but not verified and no warranty is made as to the accuracy thereof. This offering is made subject to errors. Omissions, change of price or other conditions, prior sale or lease or withdrawal without notice. Prospective buyers/ tenants are encouraged to verify, independently, all pertinent data. The Mahoney Group, Inc. 3825 S.Florida Avenue, Suite 5, Lakeland, Florida 33813 is the agent of and represents the Owner/Landlord of this property.