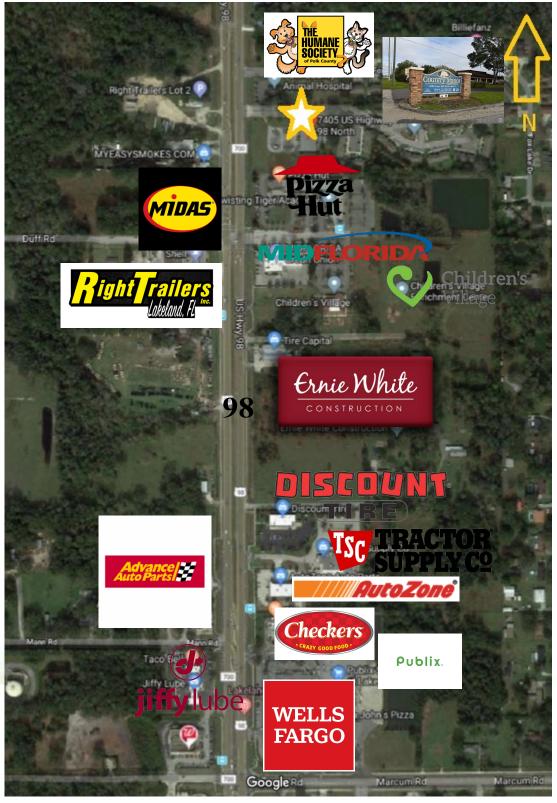

| Property Address:    | 7405 US HIGHWAY 98 NORTH, LAKELAND, FL 33809                                                                                                                                                                                                                                                                                                                                                                                                                                       |
|----------------------|------------------------------------------------------------------------------------------------------------------------------------------------------------------------------------------------------------------------------------------------------------------------------------------------------------------------------------------------------------------------------------------------------------------------------------------------------------------------------------|
| Property Location:   | East of Duff Road at signalized intersection, 3 <u>+</u> miles North of Lakeland Regional Mall and Interstate 4. Next to the Fox Lake residential development.                                                                                                                                                                                                                                                                                                                     |
| Property Type:       | Professional commercial building – masonry construction<br>Built Year 2000.                                                                                                                                                                                                                                                                                                                                                                                                        |
| Size Land:           | 2.96 <u>+</u> acres (128,938 <u>+</u> SF)                                                                                                                                                                                                                                                                                                                                                                                                                                          |
| Land Dimensions:     | Approx. 450' frontage on US 98 North x 400' depth.                                                                                                                                                                                                                                                                                                                                                                                                                                 |
| Total Size Building: | 6,076 SF Air conditioned space + 980 SF covered porch                                                                                                                                                                                                                                                                                                                                                                                                                              |
| Features:            | Main entrance with double glass sliding doors - large custom<br>built-in counter – admin. office with glass windows – large<br>kitchen and dining – employees lounge with additional kitchen –<br>5 restrooms – 1 shower stall – metal roof building – PA system<br>10' covered porch front – 2 mechanical rooms – variety of large<br>and small rooms - perimeter fencing with gated entrance for<br>back area – 30' flag pole – 36 parking spaces – pylon sign –<br>excess land. |
| Land Use/Zoning:     | LCC (Linear Commercial) Unincorporated Polk County<br>Zoning allows a broad range of uses to include: office, medical,<br>retail, church, assembly, restaurant, etc.                                                                                                                                                                                                                                                                                                               |
| Utilities:           | City of Lakeland Electric and Water. Septic system.                                                                                                                                                                                                                                                                                                                                                                                                                                |
| Lease Rate:          | \$10.00/SF, NNN plus applicable State sales tax.                                                                                                                                                                                                                                                                                                                                                                                                                                   |
| Property Folio:      | 23-27-13-000000-034031 and 034030.                                                                                                                                                                                                                                                                                                                                                                                                                                                 |
| Comments:            | This property offers prime frontage and visibility on a major US<br>Highway, amid major commercial/residential activity. Highway<br>98 North is the main Lakeland North/South thoroughfare with<br>heavy traffic leading to Dade City/Brooksville to the North and<br>Lakeland /South Florida, to the South.<br><i>Uses restriction: Day care/child care facility.</i>                                                                                                             |
| Contact:             | Maria Mahoney, FL Lic. R. E. Broker, 863 619-6740<br>Will Daniel, Commercial Associate, 813 695-7371                                                                                                                                                                                                                                                                                                                                                                               |
|                      |                                                                                                                                                                                                                                                                                                                                                                                                                                                                                    |