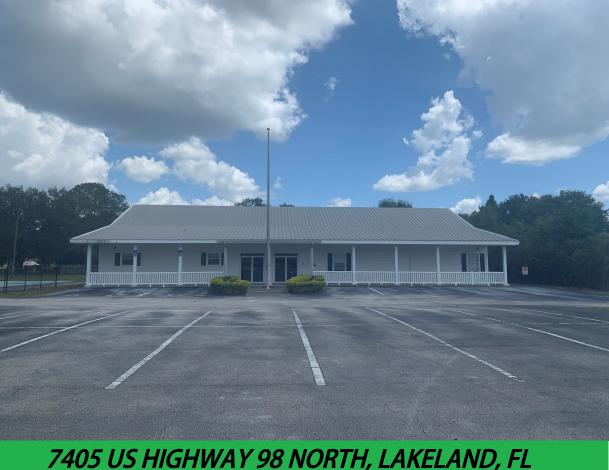

### US 98 NORTH , LAKELAND PRIME COMMERCIAL BUILDING

- 6,076 + SF Building + 980 SF covered porch
- Land size 2.96 +/- acres
- Perimeter fencing
- Ample parking
- Zoning Linear Commercial Corridor, Polk County
- Available For Lease

| Property Address:    | 7405 US HIGHWAY 98 NORTH, LAKELAND, FL 33809                                                                                                                                                                                                                                                                                                                                                                                                                                       |
|----------------------|------------------------------------------------------------------------------------------------------------------------------------------------------------------------------------------------------------------------------------------------------------------------------------------------------------------------------------------------------------------------------------------------------------------------------------------------------------------------------------|
| Property Location:   | East of Duff Road at signalized intersection, 3 <u>+</u> miles North of Lakeland Regional Mall and Interstate 4. Next to the Fox Lake residential development.                                                                                                                                                                                                                                                                                                                     |
| Property Type:       | Professional commercial building – masonry construction<br>Built Year 2000.                                                                                                                                                                                                                                                                                                                                                                                                        |
| Size Land:           | 2.96 <u>+</u> acres (128,938 <u>+</u> SF)                                                                                                                                                                                                                                                                                                                                                                                                                                          |
| Land Dimensions:     | Approx. 450' frontage on US 98 North x 400' depth.                                                                                                                                                                                                                                                                                                                                                                                                                                 |
| Total Size Building: | 6,076 SF Air conditioned space + 980 SF covered porch                                                                                                                                                                                                                                                                                                                                                                                                                              |
| Features:            | Main entrance with double glass sliding doors - large custom<br>built-in counter – admin. office with glass windows – large<br>kitchen and dining – employees lounge with additional kitchen –<br>5 restrooms – 1 shower stall – metal roof building – PA system<br>10' covered porch front – 2 mechanical rooms – variety of large<br>and small rooms - perimeter fencing with gated entrance for<br>back area – 30' flag pole – 36 parking spaces – pylon sign –<br>excess land. |
| Land Use/Zoning:     | LCC (Linear Commercial) Unincorporated Polk County<br>Zoning allows a broad range of uses to include: office, medical,<br>retail, church, assembly, restaurant, etc.                                                                                                                                                                                                                                                                                                               |
| Utilities:           | City of Lakeland Electric and Water. Septic system.                                                                                                                                                                                                                                                                                                                                                                                                                                |
| Lease Rate:          | \$10.00/SF, NNN plus applicable State sales tax.                                                                                                                                                                                                                                                                                                                                                                                                                                   |
| Property Folio:      | 23-27-13-000000-034031 and 034030.                                                                                                                                                                                                                                                                                                                                                                                                                                                 |
| Comments:            | This property offers prime frontage and visibility on a major US<br>Highway, amid major commercial/residential activity. Highway<br>98 North is the main Lakeland North/South thoroughfare with<br>heavy traffic leading to Dade City/Brooksville to the North and<br>Lakeland /South Florida, to the South.<br><i>Uses restriction: Day care/child care facility.</i>                                                                                                             |
| Contact:             | Maria Mahoney, FL Lic. R. E. Broker, 863 619-6740<br>Will Daniel, Commercial Associate, 813 695-7371                                                                                                                                                                                                                                                                                                                                                                               |
|                      |                                                                                                                                                                                                                                                                                                                                                                                                                                                                                    |