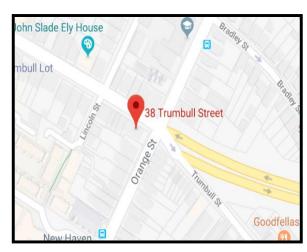

# 38 Trumbull St, New Haven, CT

#### Comments:

Located immediately off the Trumbull St Exit from I-91, this charming building hosts a 1,400 SF 1st Floor Office space with plenty of natural light. Close to Yale University and Yale Hospital, these offices are suitable for all Professionals. Private kitchenette, bathroom and waiting area. 3 Rare off street parking spaces included. 2<sup>nd</sup> floor multiple offices or combined Suite also available. Click here for a virtual tour.