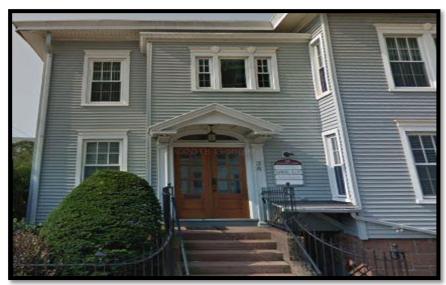

# 38 Trumbull St, New Haven, CT

#### Comments:

Located immediately off the Trumbull St Exit from I-91, this charming building hosts a 1,400 SF 1st Floor Office space with plenty of natural light. Close to Yale University and Yale Hospital, these offices are suitable for all Professionals. Private kitchenette, bathroom and waiting area. 3 Rare off street parking spaces included. 2<sup>nd</sup> floor multiple offices or combined Suite also available. Click here for a virtual tour.