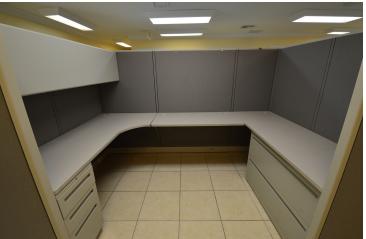

#### **PROPERTY OVERVIEW**

Class B space to lease, suitable for a large attorney's office, CPA firm or other professional services. A good portion of the space is furnished. The subject property was built as an addition in 2005 measuring 2,504 +/- sf. Features include: impact windows, separate rear entry, reception area, 3 private office suites, 6 work stations, a conference room and shared IT room. Outside features include a patio area and 8 reserved parking spaces.

#### **PROPERTY HIGHLIGHTS**

- Tile Flooring Throughout
- Two Restrooms
- Storage Room
- Handicap Access Ramp