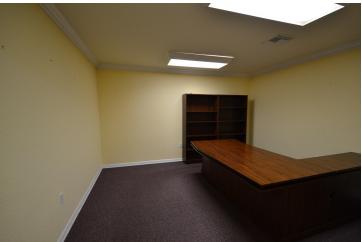

#### **PROPERTY OVERVIEW**

Class B space to lease, suitable for a large attorney's office, CPA firm or other professional services. A good portion of the space is furnished. The subject property was built as an addition in 2005 measuring 2,504 +/- sf. Features include: impact windows, separate rear entry, reception area, 3 private office suites, 6 work stations, a conference room and shared IT room. Outside features include a patio area and 8 reserved parking spaces.

#### **PROPERTY HIGHLIGHTS**

- Tile Flooring Throughout
- Two Restrooms
- Storage Room
- Handicap Access Ramp