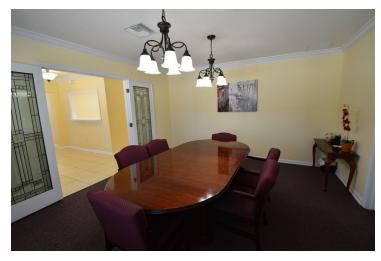

#### **PROPERTY OVERVIEW**

Class B space to lease, suitable for a large attorney's office, CPA firm or other professional services. A good portion of the space is furnished. The subject property was built as an addition in 2005 measuring 2,504 +/- sf. Features include: impact windows, separate rear entry, reception area, 3 private office suites, 6 work stations, a conference room and shared IT room. Outside features include a patio area and 8 reserved parking spaces.

#### **PROPERTY HIGHLIGHTS**

- Tile Flooring Throughout
- Two Restrooms
- Storage Room
- Handicap Access Ramp