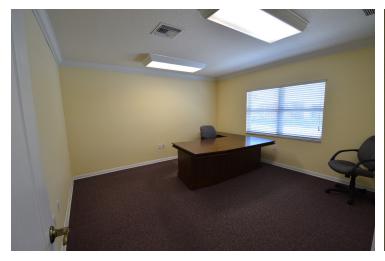

#### **PROPERTY OVERVIEW**

Class B space to lease, suitable for a large attorney's office, CPA firm or other professional services. A good portion of the space is furnished. The subject property was built as an addition in 2005 measuring 2,504 +/- sf. Features include: impact windows, separate rear entry, reception area, 3 private office suites, 6 work stations, a conference room and shared IT room. Outside features include a patio area and 8 reserved parking spaces.

#### **PROPERTY HIGHLIGHTS**

- Tile Flooring Throughout
- Two Restrooms
- Storage Room
- Handicap Access Ramp