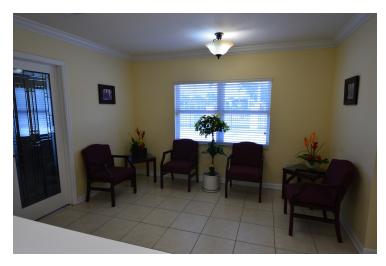

#### **PROPERTY OVERVIEW**

Class B space to lease, suitable for a large attorney's office, CPA firm or other professional services. A good portion of the space is furnished. The subject property was built as an addition in 2005 measuring 2,504 +/- sf. Features include: impact windows, separate rear entry, reception area, 3 private office suites, 6 work stations, a conference room and shared IT room. Outside features include a patio area and 8 reserved parking spaces.

#### **PROPERTY HIGHLIGHTS**

- Tile Flooring Throughout
- Two Restrooms
- Storage Room
- Handicap Access Ramp