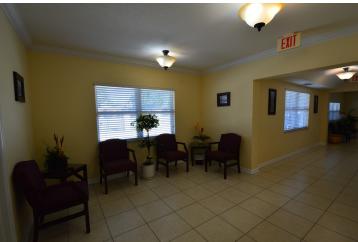

#### **PROPERTY OVERVIEW**

Class B space to lease, suitable for a large attorney's office, CPA firm or other professional services. A good portion of the space is furnished. The subject property was built as an addition in 2005 measuring 2,504 +/- sf. Features include: impact windows, separate rear entry, reception area, 3 private office suites, 6 work stations, a conference room and shared IT room. Outside features include a patio area and 8 reserved parking spaces.

#### **PROPERTY HIGHLIGHTS**

- Tile Flooring Throughout
- Two Restrooms
- Storage Room
- Handicap Access Ramp