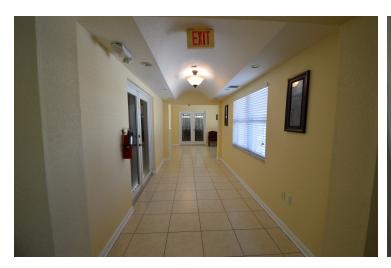

#### **PROPERTY OVERVIEW**

Class B space to lease, suitable for a large attorney's office, CPA firm or other professional services. A good portion of the space is furnished. The subject property was built as an addition in 2005 measuring 2,504 +/- sf. Features include: impact windows, separate rear entry, reception area, 3 private office suites, 6 work stations, a conference room and shared IT room. Outside features include a patio area and 8 reserved parking spaces.

#### **PROPERTY HIGHLIGHTS**

- Tile Flooring Throughout
- Two Restrooms
- Storage Room
- Handicap Access Ramp