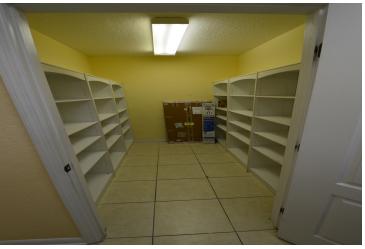

#### **PROPERTY OVERVIEW**

Class B space to lease, suitable for a large attorney's office, CPA firm or other professional services. A good portion of the space is furnished. The subject property was built as an addition in 2005 measuring 2,504 +/- sf. Features include: impact windows, separate rear entry, reception area, 3 private office suites, 6 work stations, a conference room and shared IT room. Outside features include a patio area and 8 reserved parking spaces.

#### **PROPERTY HIGHLIGHTS**

- Tile Flooring Throughout
- Two Restrooms
- Storage Room
- Handicap Access Ramp