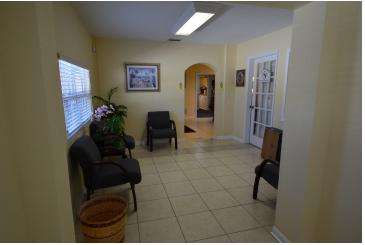

#### **PROPERTY OVERVIEW**

Class B space to lease, suitable for a large attorney's office, CPA firm or other professional services. A good portion of the space is furnished. The subject property was built as an addition in 2005 measuring 2,504 +/- sf. Features include: impact windows, separate rear entry, reception area, 3 private office suites, 6 work stations, a conference room and shared IT room. Outside features include a patio area and 8 reserved parking spaces.

#### **PROPERTY HIGHLIGHTS**

- Tile Flooring Throughout
- Two Restrooms
- Storage Room
- Handicap Access Ramp