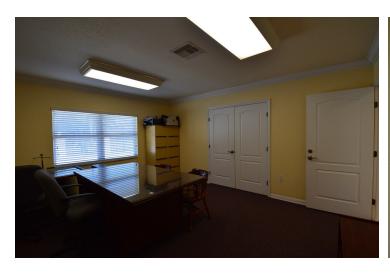

#### **PROPERTY OVERVIEW**

Class B space to lease, suitable for a large attorney's office, CPA firm or other professional services. A good portion of the space is furnished. The subject property was built as an addition in 2005 measuring 2,504 +/- sf. Features include: impact windows, separate rear entry, reception area, 3 private office suites, 6 work stations, a conference room and shared IT room. Outside features include a patio area and 8 reserved parking spaces.

#### **PROPERTY HIGHLIGHTS**

- Tile Flooring Throughout
- Two Restrooms
- Storage Room
- Handicap Access Ramp