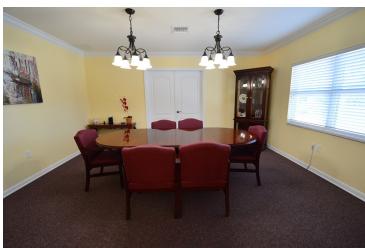

#### **PROPERTY OVERVIEW**

Class B space to lease, suitable for a large attorney's office, CPA firm or other professional services. A good portion of the space is furnished. The subject property was built as an addition in 2005 measuring 2,504 +/- sf. Features include: impact windows, separate rear entry, reception area, 3 private office suites, 6 work stations, a conference room and shared IT room. Outside features include a patio area and 8 reserved parking spaces.

#### **PROPERTY HIGHLIGHTS**

- Tile Flooring Throughout
- Two Restrooms
- Storage Room
- Handicap Access Ramp