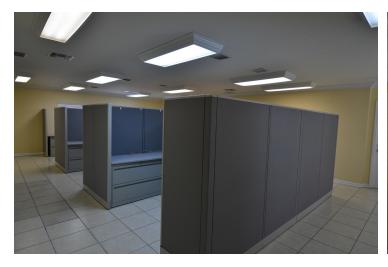

#### **PROPERTY OVERVIEW**

Class B space to lease, suitable for a large attorney's office, CPA firm or other professional services. A good portion of the space is furnished. The subject property was built as an addition in 2005 measuring 2,504 +/- sf. Features include: impact windows, separate rear entry, reception area, 3 private office suites, 6 work stations, a conference room and shared IT room. Outside features include a patio area and 8 reserved parking spaces.

#### **PROPERTY HIGHLIGHTS**

- Tile Flooring Throughout
- Two Restrooms
- Storage Room
- Handicap Access Ramp