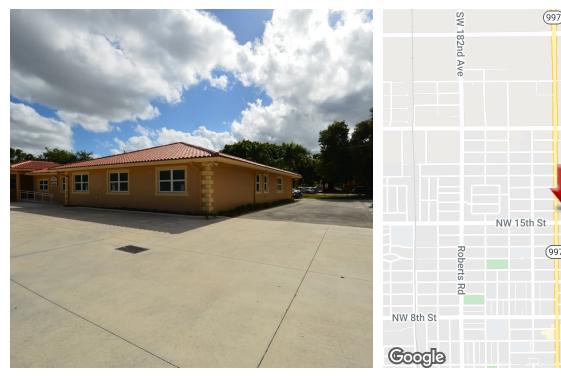

# HOMESTEAD OFFICE SPACE FOR LEASE

44 N.E. 16 Street, Homestead, FL 33030

#### **PROPERTY OVERVIEW**

Class B space to lease, suitable for a large attorney's office, CPA firm or other professional services. A good portion of the space is furnished. The subject property was built as an addition in 2005 measuring 2,504 +/- sf. Features include: impact windows, separate rear entry, reception area, 3 private office suites, 6 work stations, a conference room and shared IT room. Outside features include a patio area and 8 reserved parking spaces.