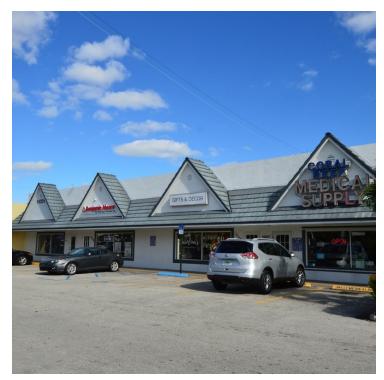

## RETAIL FOR LEASE IN THE HEART OF PALMETTO BAY

14301 S. Dixie Highway, Miami, FL 33176

## **PROPERTY OVERVIEW**

Neighborhood retail center located in the heart of Palmetto Bay, Florida at 14301 South Dixie Highway. The Center is just South of The Falls Shopping Center and two Publix grocery stores. The property consists of four retail units. The subject unit for rent measures 2,250 sf. There is a large pylon sign located on South Dixie Highway for tenants to place their names which is easily seen by the over 80,000 vehicles that pass the center each day.