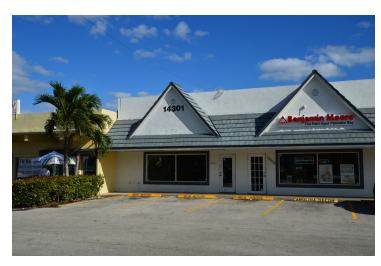

## RETAIL FOR LEASE IN THE HEART OF PALMETTO BAY

14301 S. Dixie Highway, Miami, FL 33176

## **PROPERTY OVERVIEW**

Neighborhood retail center located in the heart of Palmetto Bay, Florida at 14301 South Dixie Highway. The Center is just South of The Falls Shopping Center and two Publix grocery stores. The property consists of four retail units. The subject unit for rent measures 2,250 sf. There is a large pylon sign located on South Dixie Highway for tenants to place their names which is easily seen by the over 80,000 vehicles that pass the center each day.