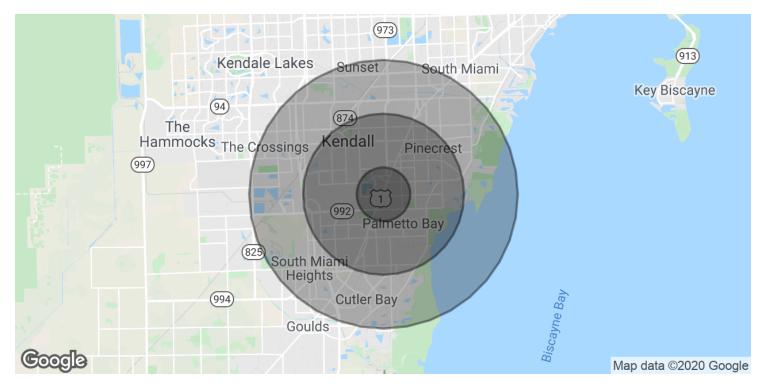

LUIS BADILLO Commercial Director 0: 786.433.2920 C: 305.510.8610 luisbadillo@kw.com FL #3068840

| POPULATION          | 1 MILE    | 3 MILES   | 5 MILES   |
|---------------------|-----------|-----------|-----------|
| Total Population    | 10,492    | 91,473    | 263,970   |
| Median age          | 40.5      | 38.8      | 38.3      |
| Median age (Male)   | 38.2      | 37.2      | 36.0      |
| Median age (Female) | 40.7      | 39.8      | 40.0      |
|                     |           |           |           |
| HOUSEHOLDS & INCOME | 1 MILE    | 3 MILES   | 5 MILES   |
| Total households    | 3,522     | 28,565    | 87,743    |
| # of persons per HH | 3.0       | 3.2       | 3.0       |
| Average HH income   | \$115,953 | \$107,013 | \$91,062  |
| Average house value | \$559,783 | \$515,731 | \$417,050 |
|                     |           |           |           |