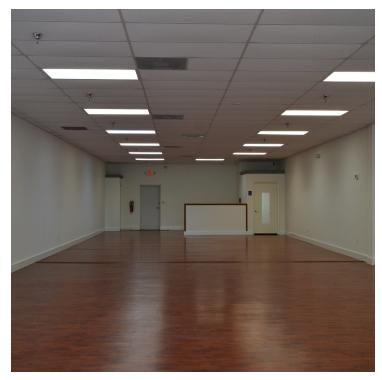

## **PROPERTY OVERVIEW**

Neighborhood retail center located in the heart of Palmetto Bay, Florida at 14301 South Dixie Highway. The Center is just South of The Falls Shopping Center and two Publix grocery stores. The property consists of four retail units. The subject unit for rent measures 2,250 sf. There is a large pylon sign located on South Dixie Highway for tenants to place their names which is easily seen by the over 80,000 vehicles that pass the center each day.

### **PROPERTY HIGHLIGHTS**

- US 1 Visibility
- Traffic Count 80,000+
- Pylon Signage
- Interior Sprinkler System
- Central A/C
- Laminated Floors
- 10 Foot Ceiling