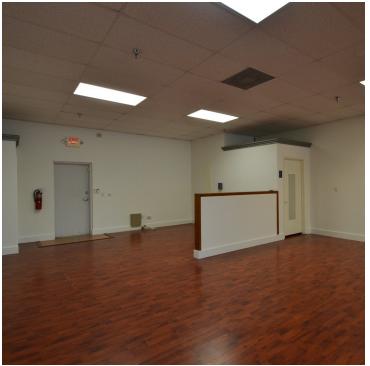

## **PROPERTY OVERVIEW**

Neighborhood retail center located in the heart of Palmetto Bay, Florida at 14301 South Dixie Highway. The Center is just South of The Falls Shopping Center and two Publix grocery stores. The property consists of four retail units. The subject unit for rent measures 2,250 sf. There is a large pylon sign located on South Dixie Highway for tenants to place their names which is easily seen by the over 80,000 vehicles that pass the center each day.

### **PROPERTY HIGHLIGHTS**

- US 1 Visibility
- Traffic Count 80,000+
- Pylon Signage
- Interior Sprinkler System
- Central A/C
- Laminated Floors
- 10 Foot Ceiling