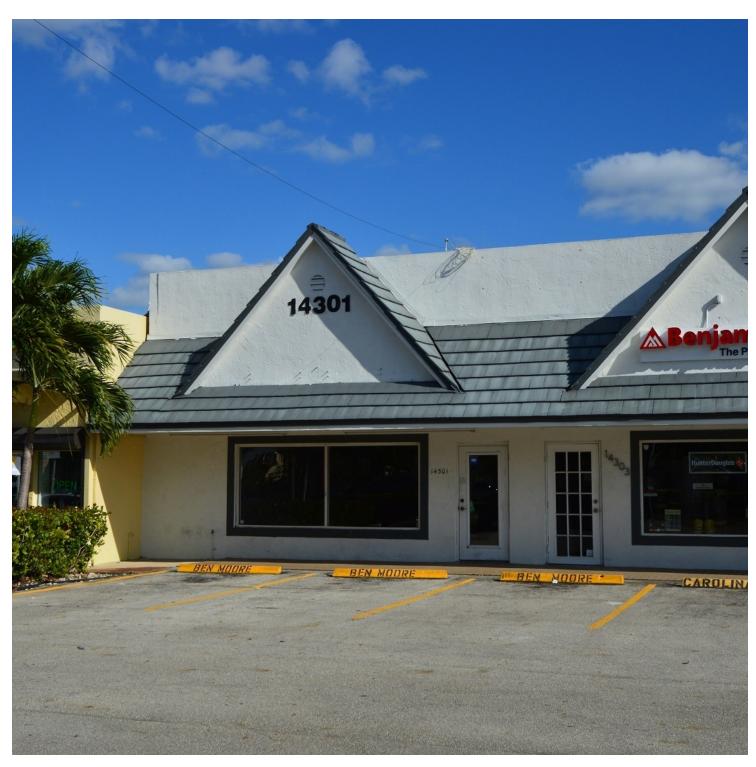

## RETAIL FOR LEASE IN THE HEART OF PALMETTO BAY

14301 S. Dixie Highway, Miami, FL 33176

## **PROPERTY OVERVIEW**

Neighborhood retail center located in the heart of Palmetto Bay, Florida at 14301 South Dixie Highway. The Center is just South of The Falls Shopping Center and two Publix grocery stores. The property consists of four retail units. The subject unit for rent measures 2,250 sf. There is a large pylon sign located on South Dixie Highway for tenants to place their names which is easily seen by the over 80,000 vehicles that pass the center each day.