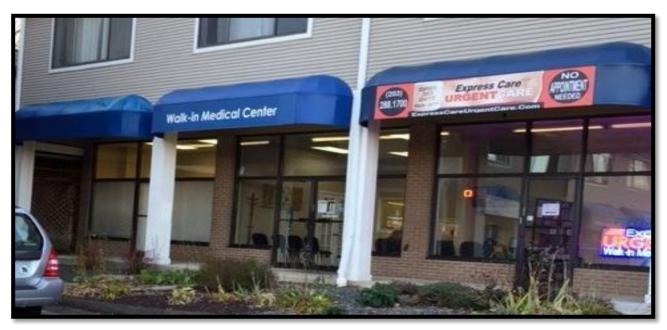

### **MEDICAL OFFICE / WALK-IN CLINIC**

1700 Dixwell #C, Hamden, CT 06514

FOR LEASE: \$4,000/mo. NNN

**New Improvements** Ideal for Walk-In Medical Center. **Medical or Dental Office** 

- 2,450 +/- SF
- Street Traffic Count 30,300 CPD
- Turnkey / Move In Condition
- Medical Office w/ Exam Rooms
- Reception Area
- Across from Advance Auto & U-Haul
- New pylon sign & plenty of parking

### Comments:

Improvements are brand new. Fully fit out with Exam Rooms with Sinks, X-Ray Room, Reception area, Administration. Ideal for Walk-In Medical Center or Private Medical / Dental Practice.

Ken Ginsberg **Broker** (203) 376-6266 ken@kngrealty.com