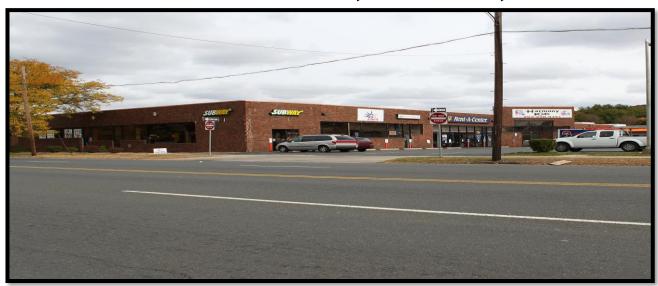

# 6,500 SF Warehouse / Retail / Church AVAILABLE FOR LEASE 1299-1315 Dixwell Ave, Hamden, CT 06514

FOR LEASE: \$8.00/SF NNN

6,500 SF of Open Space On Busy Dixwell Ave

- 6,500 SF Retail, Church, Warehouse Showroom w Storage
- Several meeting rooms or convert to Open floor plan
- Great Parking
- Join Subway and Self Storage
- Abundance of Parking
- 20,000 Cars per day

### Comments:

6,500 SF available for lease with several rooms or could be an open floorplan. Very versatile space – can be used for retail, showroom w storage, assembly, light warehouse or even a Church. Possible showroom in front with warehouse in rear. Plenty of parking. Skylights with natural light above.