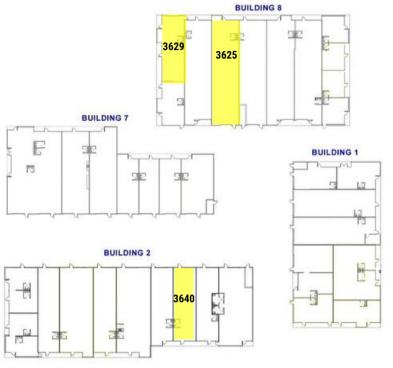

### **Building 2**

Suite 3640: 1,423 SF

**Building 5** 

• Suite 3699: 1,800 SF

**Building 3** 

Suite 3670: 2,043 SF

**Building 6** 

• Suite 3671: 2,292 SF

**Building 8** 

• Suite 3625: 2,527 SF

• Suite 3629: 1,531 SF

This information is given with the understanding that all negotiations and/or real estate activity related to the property described above shall be conducted through this cRc Nationwide office. The above information while not guaranteed, was obtained from sources we believe to be reliable.