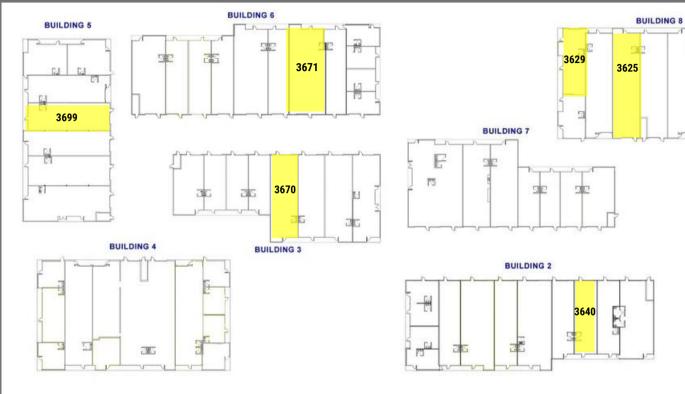

### **Building 2**

Suite 3640: 1,423 SF

**Building 5** 

• Suite 3699: 1,800 SF

**Building 3** 

Suite 3670: 2,043 SF

**Building 6** 

• Suite 3671: 2,292 SF

**Building 8** 

• Suite 3625: 2,527 SF

• Suite 3629: 1,531 SF

This information is given with the understanding that all negotiations and/or real estate activity related to the property described above shall be conducted through this cRc Nationwide office. The above information while not guaranteed, was obtained from sources we believe to be reliable.