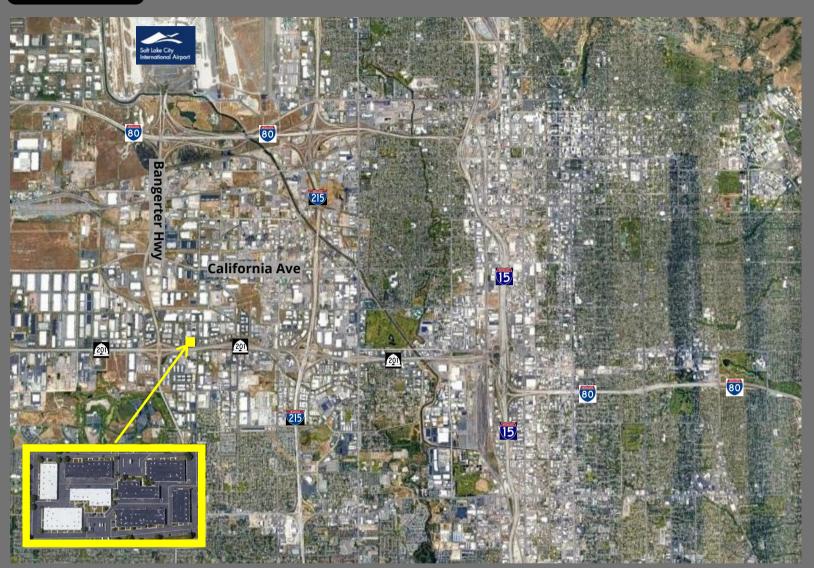

### WAREHOUSE FLEX AVAILABLE FOR LEASE

3607-3667 WEST 2100 SOUTH, SALT LAKE CITY, UTAH

#### PROPERTY INFORMATION

- 1,423 SF 2,527 SF Available
- Recent Upgrades Throughout
- Tenant Improvements Available
- Signage Available
- Many Retail & Restaurant Amenities Nearby
- Only 5 Minutes to SLC International Airport
- Quick Access to I-215, I-80 & Bangerter Hwy