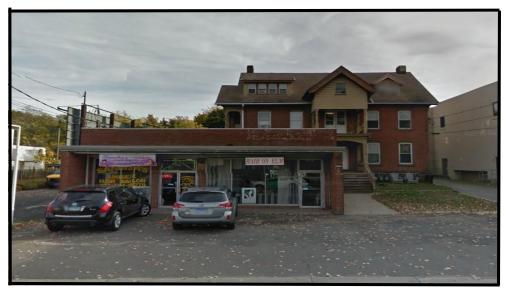

# 96 Elm Street, West Haven 06516

1100 SF Retail/Office-\$1800/mo + Util. 550 SF Retail/Office- \$975/mo + Util. 2200 SF Warehouse- \$1000/mo + Util SPACES CAN BE COMBINED

Left Side Street Front- Approx.
1100SF, \$1800 Per Month plus Utilities
Right Side Street Front - Approx.
550SF, \$975 Per Month plus Utilities
Rear- Warehouse- Approx. 2200SF
\$1000 Per Month plue Utilities

- \$1000 Per Month plus Utilities
- Conveniently located near shopping plazas and restaurants
- Close to I-95
- On main Bus Line

Real Living Wareck D'Ostilio New Haven \* Milford \* Woodbridge \* Branford