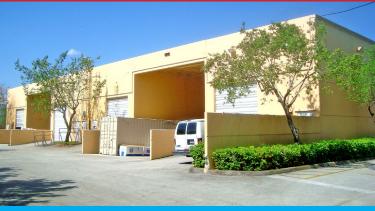

FOR LEASE OFFICE WAREHOUSE

BAY #3 +/- 5,250 SQ FT

- Built in 1999
- 20% Office
- 100% A/C
- 21 FT Ceiling Height
- Dock-High / Drive-In
- Next to Sawgrass Expressway
- Zoned Light Industrial

5,250+/-SQ FT