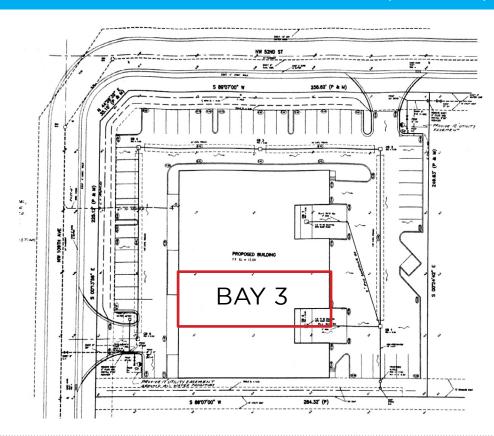

FOR LEASE OFFICE WAREHOUSE

BAY #3 +/- 5,250 SQ FT

- Built in 1999
- 20% Office
- 100% A/C
- 21 FT Ceiling Height
- Dock-High / Drive-In
- Next to Sawgrass Expressway
- Zoned Light Industrial

5,250+/-SQ FT