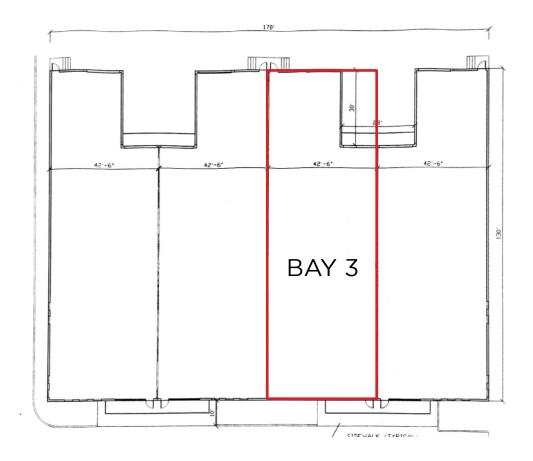

FOR LEASE OFFICE WAREHOUSE

BAY #3 +/- 5,250 SQ FT

- Built in 1999
- 20% Office
- 100% A/C
- 21 FT Ceiling Height
- Dock-High / Drive-In
- Next to Sawgrass Expressway
- Zoned Light Industrial

5,250+/-SQ FT