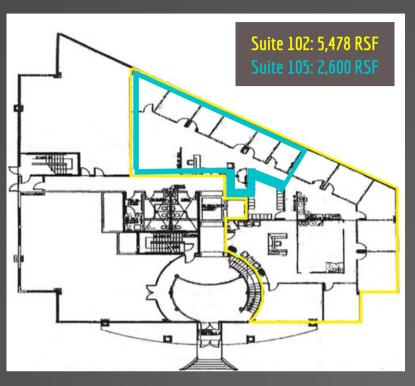

## SOUTH DAVIS CLASS A OFFICE

- Suite 102: 5,478 RSF Office
  - Divisible to Suite 105: 2,600 RSF
- Beautiful Class A Building
- Fitness Facility with Showers
- Ample Parking: 4/1,000 SF
- Immediate Access to I-15
- Minutes to Salt Lake City
  International Airport