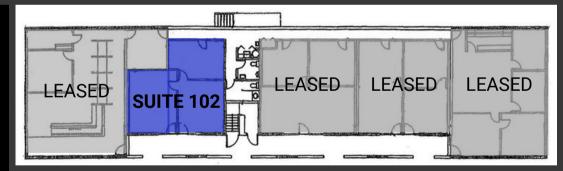

4,489                        |
| 5,828    | 52,244          | 145,883                        |
| \$44,260 | \$52,047        | \$54,848                       |
|          | 14,411<br>5,828 | 14,411 132,240<br>5,828 52,244 |

### TRAFFIC COUNTS

State Street: 34,281 Annual Average Daily Traffic

Main Street: 9,102 Annual Average Daily Traffic

LEASE RATE: \$12.00/SF YEAR FULL SERVICE

CRYSTAL JOHNSON

801.617.1700

**KELLEN KONCAR** 

CRYSTAL.JOHNSON@CRCNATIONWIDE.COM KELLEN.KONCAR@CRCNATIONWIDE.COM



# SOUTH CITY CENTER

2480 SOUTH MAIN STREET, SOUTH SALT LAKE 84115



## LEASED **LEASED SUITE 210 SUITE 200**

## **NORTH BUILDING**

FIRST FLOOR

**Fully Leased** 

**SECOND FLOOR** 

Suite 200 687 SF Suite 210 556 SF 200 & 210 1,243 SF

## **SOUTH BUILDING**

FIRST FLOOR

Suite 102 904 SF



### SECOND FLOOR

Suite 206 850 SF Suite 208 1,445 SF

- Suites may be combined



CRYSTAL JOHNSON

801.617.1700

KELLEN KONCAR

CRYSTAL.JOHNSON@CRCNATIONWIDE.COM KELLEN.KONCAR@CRCNATIONWIDE.COM



# SOUTH CITY CENTER

2480 SOUTH MAIN STREET, SOUTH SALT LAKE 84115







This information is given with the understanding that all negotiations and/or real estate activity related to the property described above shall be conducted through this cRc Nationwide office. The above information while not guaranteed, was obtained from sources we believe to be reliable.



CRYSTAL JOHNSON

801.617.1700

**KELLEN KONCAR** 

CRYSTAL.JOHNSON@CRCNATIONWIDE.COM KELLEN.KONCAR@CRCNATIONWIDE.COM