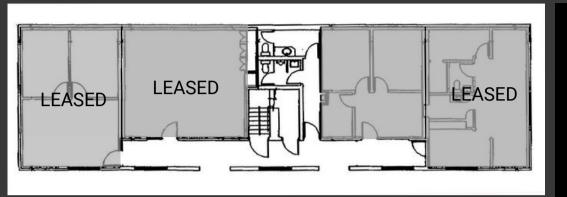

## **NORTH BUILDING**

FIRST FLOOR

**Fully Leased** 

**SECOND FLOOR** 

Suite 200 687 SF Suite 210 556 SF 200 & 210 1,243 SF