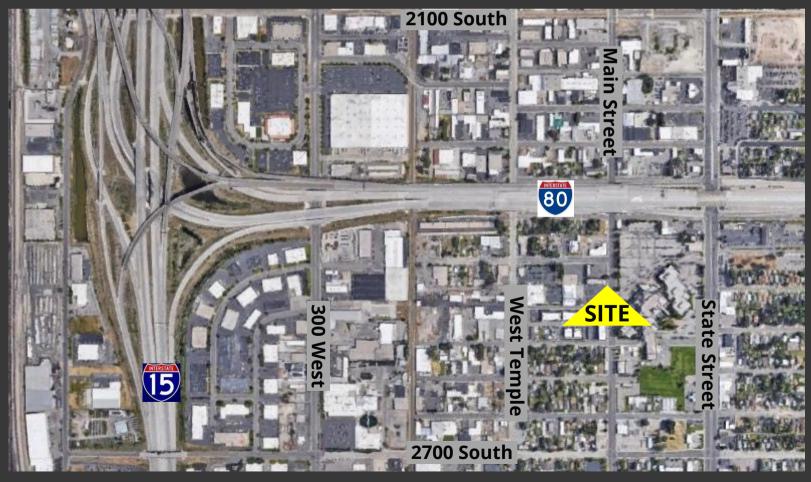

### TRAFFIC COUNTS

State Street: 34,281 Annual Average Daily Traffic

Main Street: 9,102 Annual Average Daily Traffic

LEASE RATE: \$12.00/SF YEAR FULL SERVICE

CRYSTAL JOHNSON

801.617.1700

**KELLEN KONCAR** 

CRYSTAL.JOHNSON@CRCNATIONWIDE.COM KELLEN.KONCAR@CRCNATIONWIDE.COM