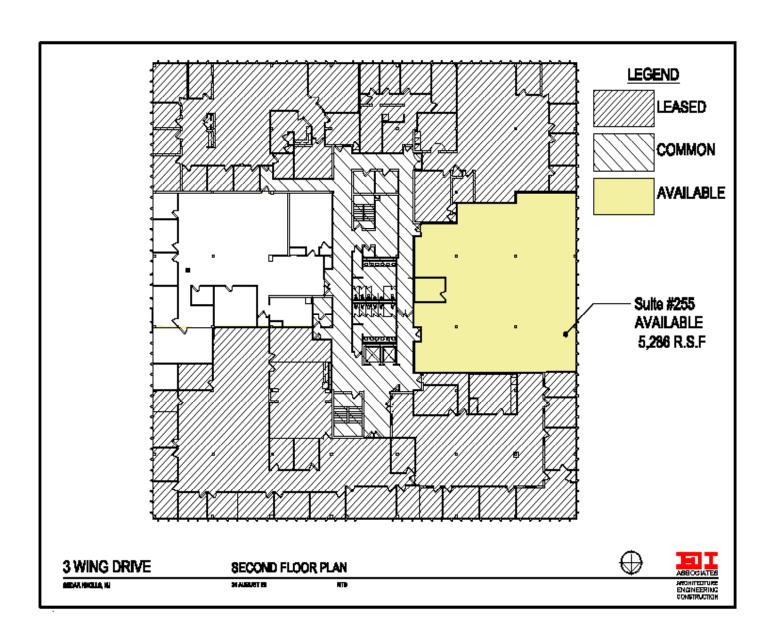

#### Suite #255 ±5,286 SF

- · Raw Space Design to Suit
- Two (2) Entrances
- · Great Window Line

# 3 Wing Drive

CEDAR KNOLLS, NJ

**Second Floor** 

2021 Newmark Associates, CRE, LLC. Information obtained from sources deemed to be reliable. However, no guarantee, warrant or representation is made as to accuracy of the information presented which is submitted subject to errors, omission, change of price, rental or other conditions, prior sale lease, financing or withdrawal without notice. Projections, opinions, assumptions or estimates are provided for example only, and may not represent current or future performance. Interested parties should consult their tax and legal advisors and conduct a thorough investigation of the property and any prospective transaction.