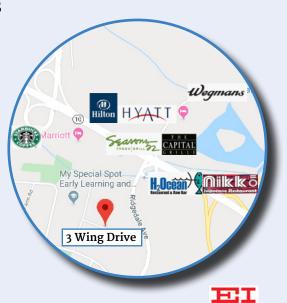

## **Property/Building Features**

- Building Size ±50,400 SF
- 2 Story Office Building w/Elevator
- Office Park Setting
- · Abundant Parking
- Close Proximity to Daycare Facility, ShopRite of Morristown, Wegmans
- Near All Major Highways 2 Miles From Downtown Morristown!