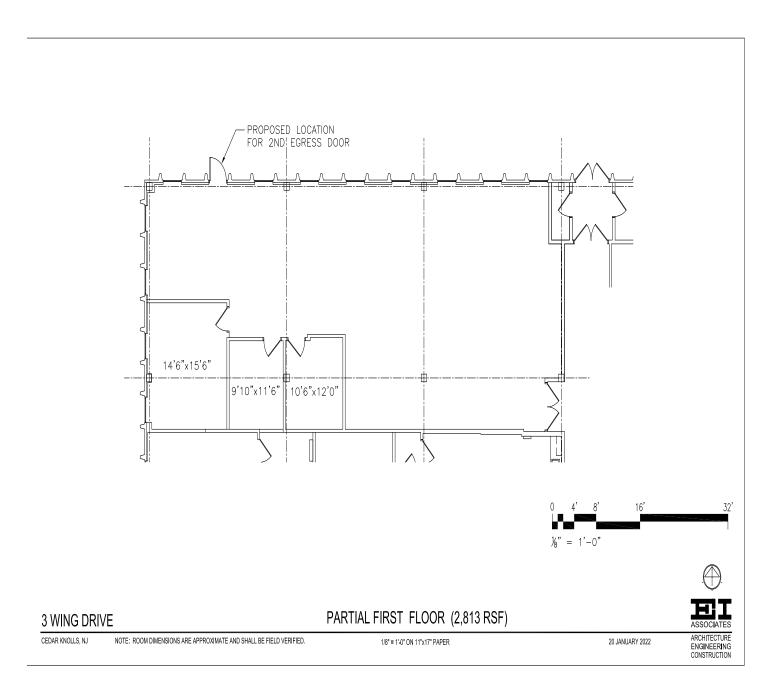

### Suite 100 +/- 2,800 SF

- · Desirable First Floor Unit
- Two (2) Entrances
- · Large Open Floor Plan
- Three (3) Private Offices
- May Be Reconfigured to Suit Your Needs

### First Floor Suite 100

2021 Newmark Associates, CRE, LLC. Information obtained from sources deemed to be reliable. However, no guarantee, warrant or representation is made as to accuracy of the information presented which is submitted subject to errors, omission, change of price, rental or other conditions, prior sale lease, financing or withdrawal without notice. Projections, opinions, assumptions or estimates are provided for example only, and may not represent current or future performance. Interested parties should consult their tax and legal advisors and conduct a thorough investigation of the property and any prospective transaction.