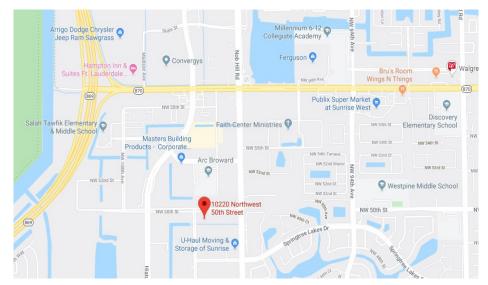

## **FOR LEASE** OFFICE BUILDING



**3,250** ±SQFT \$3,890/Month

- - 4 Offices First Floor/ 2 Offices 2nd Floor
    - 100% A/C Warehouse
      - Roll Up Door With 12' Wide x 20' Height
        - 22' Ceiling Height
          - 4 Assigned Parking Spaces Plus Guest Spaces
            - Easy To Show

Zoned Light Industrial / Easy Access to Sawgrass Expy, I-595, I-75, & Turnpike





Consultants Inc. 954.341.3294

**GEORGE PELAYO** georgetrec@joepelayo.com 954.482.1330

## **SUNRISE COMMERCE PARK**

10220 NW 50th STREET SUNRISE, FL 33351







## SECOND FLOOR





## **FIRST FLOOR**



JOE PELAYO / CCIM, SIOR Market Trec@joepelayo.com 954.224.8773

TREC
Total Real Estate
Consultants Inc.
www.trecfl.com
954.341.3294

POWER BROKER
Top Firm & Agent Ranked on sales & leasing transactions

**George Pelayo**Realtor SL 3390862
georgetrec@joepelayo.com
954.482.1330