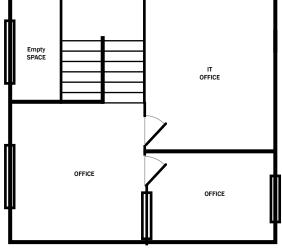

## **FOR LEASE** OFFICE BUILDING



**3,250** ±SQFT \$3,890/Month

- - 4 Offices First Floor/ 2 Offices 2nd Floor
    - 100% A/C Warehouse
      - Roll Up Door With 12' Wide x 20' Height
        - 22' Ceiling Height
          - 4 Assigned Parking Spaces Plus Guest Spaces
            - Easy To Show

Zoned Light Industrial / Easy Access to Sawgrass Expy, I-595, I-75, & Turnpike





Consultants Inc. 954.341.3294

**GEORGE PELAYO** georgetrec@joepelayo.com 954.482.1330

## **SUNRISE COMMERCE PARK**

10220 NW 50th STREET SUNRISE, FL 33351







## SECOND FLOOR





## **FIRST FLOOR**



JOE PELAYO / CCIM, SIOR Market Trec@joepelayo.com 954.224.8773

TREC
Total Real Estate
Consultants Inc.
www.trecfl.com
954.341.3294

POWER BROKER
Top Firm & Agent Ranked on sales & leasing transactions

**George Pelayo**Realtor SL 3390862
georgetrec@joepelayo.com
954.482.1330