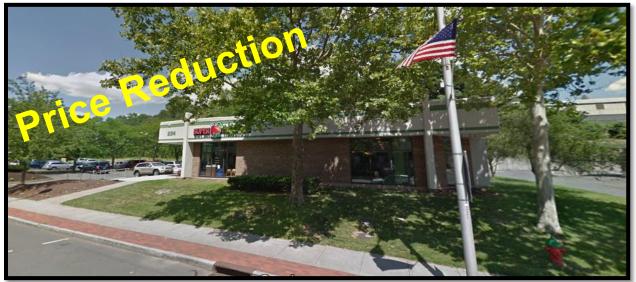

### 224 North Main St, Bristol, CT 06010

6,224 SF Fully Equipped RESTAURANT / DELI

FOR SALE: \$950,000 OR LEASE: \$10 / SF NNN

6,224 SF Restaurant/Deli High Visibility Location Next To New Bristol Hospital

- 6,224 SF Restaurant/Deli
- Fully Equipped
- Move in Condition
- Incredibly successful
- Near Dunkin & McDonalds, Police Station, Town Hall
- Possible Owner Financing
- Next to New Bristol Hospital

Real Living Wareck D'Ostilio New Haven \* Milford \* Woodbridge \* Branford

### 224 N. Main Street, Bristol, CT 06010

<u>Comments:</u> Fully Equipped and very successful Restaurant /Deli. 6,224 SF on .68 Acres. Did I say fully equipped and ready to go!!!

Downtown location. near city hall, fire department, police department, post office, and new Bristol Hospital. Motivated Seller – Possible Seller financing. Ken Ginsberg Broker (203) 376-6266 ken@kngrealty.com