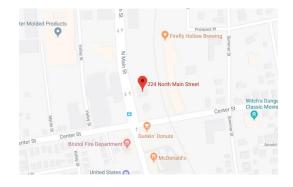

### 224 North Main St, Bristol, CT 06010

6,224 SF Fully Equipped RESTAURANT / DELI

FOR SALE: \$950,000 OR LEASE: \$10 / SF NNN

6,224 SF Restaurant/Deli High Visibility Location Next To New Bristol Hospital

### 224 N. Main Street, Bristol, CT 06010

<u>Comments:</u> Fully Equipped and very successful Restaurant /Deli. 6,224 SF on .68 Acres. Did I say fully equipped and ready to go!!!

Downtown location. near city hall, fire department, police department, post office, and new Bristol Hospital. Motivated Seller – Possible Seller financing. Ken Ginsberg Broker (203) 376-6266 ken@kngrealty.com