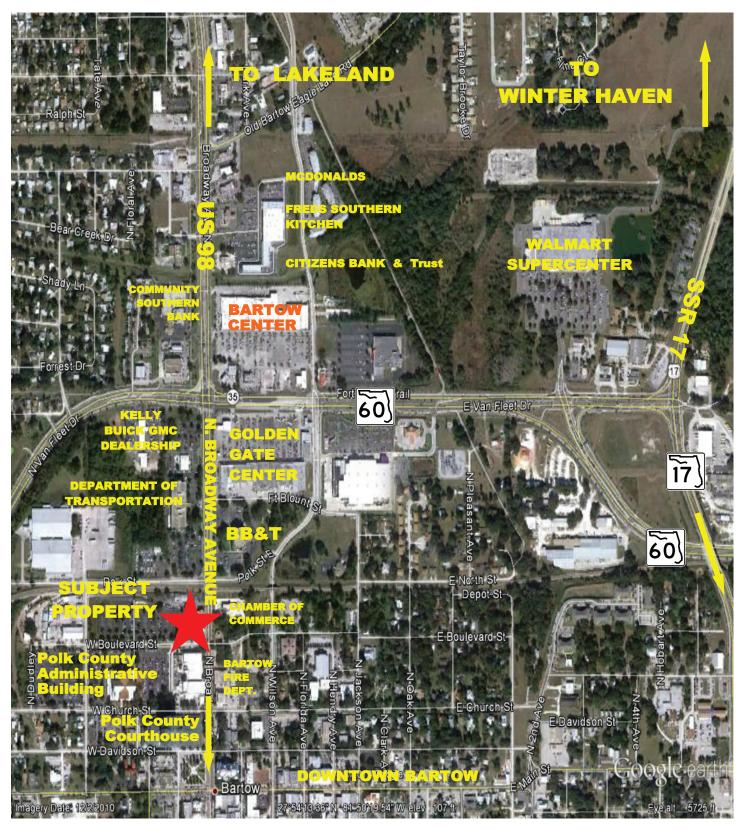

. SALE/PURCHASE

P-1 (Professional Office) and commercial use. LAND USE/ZONING

Municipal water and sewer. Tenant to be responsible for own **UTILITIES** 

utilities and janitorial services.

**PARKING** 30 on-site parking spaces with additional free parking in County's

municipal lot accessible via building's back porch.

Prime opportunity for "image" building in Downtown Bartow. **COMMENTS** 

> Offers an excellent presence for all professional uses. Accessible from all points of Bartow and surrounding areas.

Maria Mahoney, Licensed R.E. Broker, 863 619-6740 CONTACT

Will Daniel, Commercial Associate, 813 695-7371



### 525 NORTH BROADWAY AVENUE BARTOW, FL 33830





## 525 NORTH BROADWAY AVENUE BARTOW, FL 33830















### 525 NORTH BROADWAY AVENUE BARTOW, FL 33830 Aerial Map





### 525 NORTH BROADWAY AVENUE BARTOW, FL 33830 County Map