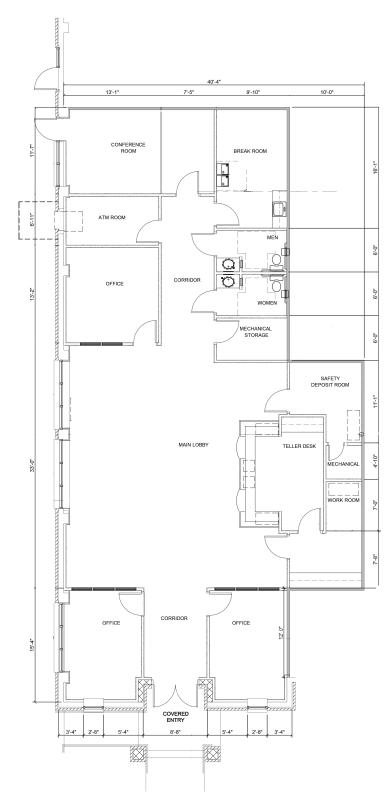

TOTAL SIZE BUILDING Approx. 12,000 SF.

**FEATURES** Prime visibility and access building with glass façade and glass

entrance door. New roof (Year 2018). New A/C units (2018).

**AVAILABLE SPACE** 

| ADDRESS SUITE #     | SIZE     | LEASE      | COMMENTS                                               |
|---------------------|----------|------------|--------------------------------------------------------|
|                     |          | RATE       |                                                        |
| 555 Broadway Avenue | 5,270 SF | LEASED     | HNTB Corporation.                                      |
| 545 Broadway Avenue | 2,031 SF | LEASED     | Dillon Logistics, Inc.                                 |
| 525 Broadway Avenue | 2,640 SF | \$18.00/SF | Corner suite – former bank branch – superior interior  |
|                     |          |            | improvements – prime visibility – immediate occupancy. |
| 505 Broadway Avenue | 1,605 SF | LEASED     | The Mary Welsh Foundation.                             |