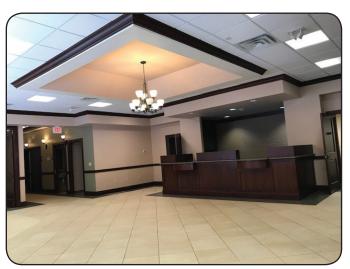

# Prime Commercial Building Last Suite for Lease !!!

Downtown Bartow, Florida

525 N. Broadway Avenue, Bartow, Florida 33830

- 2,640 SF Corner Unit
- Former Bank Branch,
- Great Floor plan with Superior Amenities
- Located on Bartow's main thoroughfare in central commercial district, Polk County's Government core, Polk County Courthouse and across Bartow Chamber of Commerce.
- Easy access to/from all points of Polk County.

TOTAL SIZE BUILDING Approx. 12,000 SF.

**FEATURES** Prime visibility and access building with glass façade and glass

entrance door. New roof (Year 2018). New A/C units (2018).

**AVAILABLE SPACE** 

| ADDRESS SUITE #     | SIZE     | LEASE      | COMMENTS                                               |
|---------------------|----------|------------|--------------------------------------------------------|
|                     |          | RATE       |                                                        |
| 555 Broadway Avenue | 5,270 SF | LEASED     | HNTB Corporation.                                      |
| 545 Broadway Avenue | 2,031 SF | LEASED     | Dillon Logistics, Inc.                                 |
| 525 Broadway Avenue | 2,640 SF | \$18.00/SF | Corner suite – former bank branch – superior interior  |
|                     |          |            | improvements – prime visibility – immediate occupancy. |
| 505 Broadway Avenue | 1,605 SF | LEASED     | The Mary Welsh Foundation.                             |

Prime opportunity for "image" building in Downtown Bartow. **COMMENTS** 

> Offers an excellent presence for all professional uses. Accessible from all points of Bartow and surrounding areas.

Maria Mahoney, Licensed R.E. Broker, 863 619-6740 CONTACT