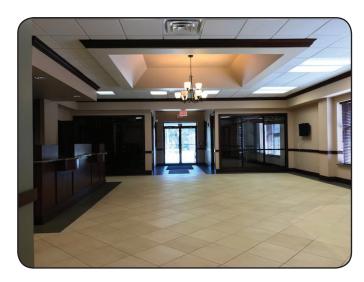

# Prime Commercial Building Last Suite for Lease !!!

Downtown Bartow, Florida

525 N. Broadway Avenue, Bartow, Florida 33830

- 2,640 SF Corner Unit
- Former Bank Branch,
- Great Floor plan with Superior Amenities
- Located on Bartow's main thoroughfare in central commercial district, Polk County's Government core, Polk County Courthouse and across Bartow Chamber of Commerce.
- Easy access to/from all points of Polk County.

TOTAL SIZE BUILDING Approx. 12,000 SF.

**FEATURES** Prime visibility and access building with glass façade and glass

entrance door. New roof (Year 2018). New A/C units (2018).

**AVAILABLE SPACE** 

| ADDRESS SUITE #     | SIZE     | LEASE      | COMMENTS                                               |
|---------------------|----------|------------|--------------------------------------------------------|
|                     |          | RATE       |                                                        |
| 555 Broadway Avenue | 5,270 SF | LEASED     | HNTB Corporation.                                      |
| 545 Broadway Avenue | 2,031 SF | LEASED     | Dillon Logistics, Inc.                                 |
| 525 Broadway Avenue | 2,640 SF | \$18.00/SF | Corner suite – former bank branch – superior interior  |
|                     |          |            | improvements – prime visibility – immediate occupancy. |
| 505 Broadway Avenue | 1,605 SF | LEASED     | The Mary Welsh Foundation.                             |

Prime opportunity for "image" building in Downtown Bartow. **COMMENTS** 

> Offers an excellent presence for all professional uses. Accessible from all points of Bartow and surrounding areas.

Maria Mahoney, Licensed R.E. Broker, 863 619-6740 CONTACT