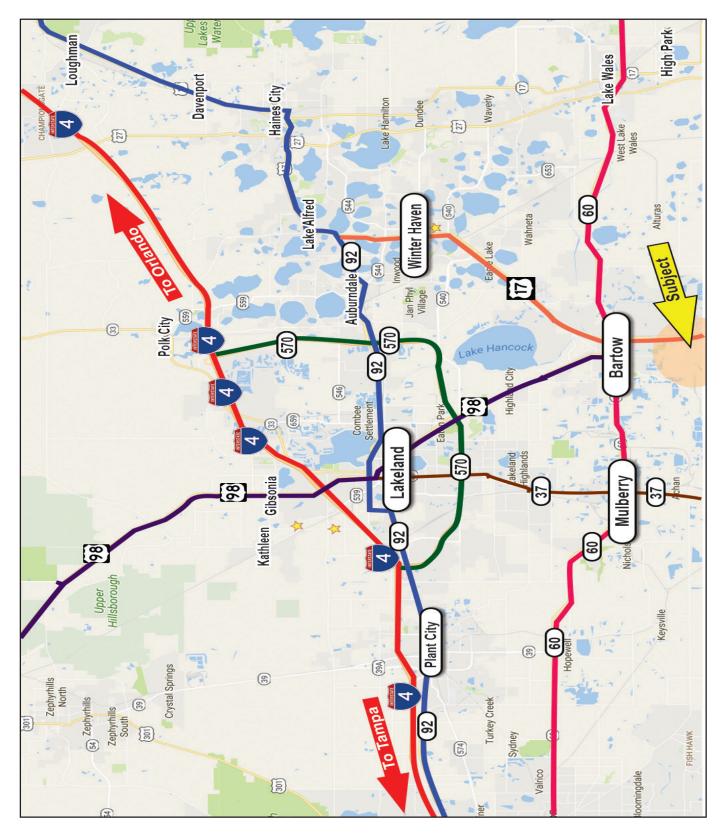

LAND USE/ZONING

Municipal water and sewer. Tenant to be responsible for own **UTILITIES** 

utilities and janitorial services.

**PARKING** 30 on-site parking spaces with additional free parking in County's

municipal lot accessible via building's back porch.

Prime opportunity for "image" building in Downtown Bartow. **COMMENTS** 

> Offers an excellent presence for all professional uses. Accessible from all points of Bartow and surrounding areas.

Maria Mahoney, Licensed R.E. Broker, 863 619-6740 CONTACT

Will Daniel, Commercial Associate, 813 695-7371



### 525 NORTH BROADWAY AVENUE BARTOW, FL 33830





## 525 NORTH BROADWAY AVENUE BARTOW, FL 33830















### 525 NORTH BROADWAY AVENUE BARTOW, FL 33830 Aerial Map





### 525 NORTH BROADWAY AVENUE BARTOW, FL 33830 County Map