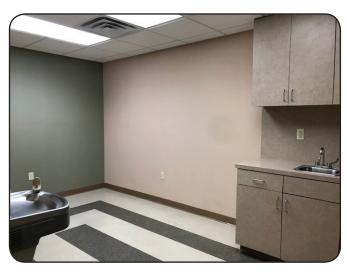

# Prime Commercial Building Last Suite for Lease !!!

Downtown Bartow, Florida

525 N. Broadway Avenue, Bartow, Florida 33830

- 2,640 SF Corner Unit
- Former Bank Branch,
- Great Floor plan with Superior Amenities
- Located on Bartow's main thoroughfare in central commercial district, Polk County's Government core, Polk County Courthouse and across Bartow Chamber of Commerce.
- Easy access to/from all points of Polk County.

TOTAL SIZE BUILDING Approx. 12,000 SF.

**FEATURES** Prime visibility and access building with glass façade and glass

entrance door. New roof (Year 2018). New A/C units (2018).

**AVAILABLE SPACE** 

| ADDRESS SUITE #     | SIZE     | LEASE      | COMMENTS                                               |
|---------------------|----------|------------|--------------------------------------------------------|
|                     |          | RATE       |                                                        |
| 555 Broadway Avenue | 5,270 SF | LEASED     | HNTB Corporation.                                      |
| 545 Broadway Avenue | 2,031 SF | LEASED     | Dillon Logistics, Inc.                                 |
| 525 Broadway Avenue | 2,640 SF | \$18.00/SF | Corner suite – former bank branch – superior interior  |
|                     |          |            | improvements – prime visibility – immediate occupancy. |
| 505 Broadway Avenue | 1,605 SF | LEASED     | The Mary Welsh Foundation.                             |