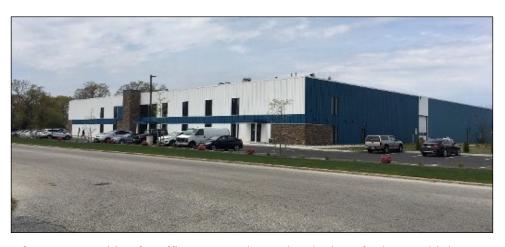

 Easy access to I95, NJ TNPK, Rts 295, 42, 40 & 47

If you are searching for office space to lease, then look no further. Multiple Office Suites are available ranging from 500 - 8,000 SF in various configurations, providing an ideal setup for businesses looking to expand and customize to their individual business operations. Available office suites are located within an iconic building in the heart of Millville, Cumberland County, NJ, which is comprised of approximately 48,000 SF of office space. The recently renovated building is ideally situated on a 9+ Acre parcel providing 995' of frontage on G Street offering ample space of 157 parking spaces to its tenants. Building amenities include utilities, free business grade WiFi, 24/7 secure access, elevator service, conference rooms, a common area kitchen and client waiting areas. This prime location is just one mile from Rt. 55 and strategically located in the Northeast Corridor with easy access to Interstate 95, NJ Turnpike and Routes 295, 42, 40 & 47 which offers access to the Camden & Philadelphia. The NJEDA Small Business Assistance program may be available to qualified Tenants offering financial assistance to businesses looking to expand. Contact us for further details.