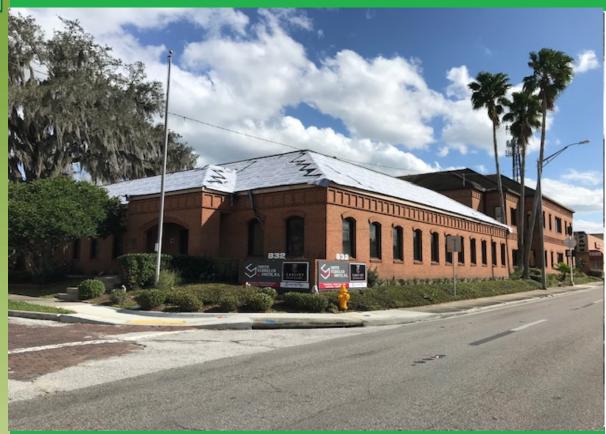

# FOR LEASE - CENTRAL LAKELAND PROFESSIONAL OFFICE SUITE

Property Address: 832 SOUTH FLORIDA AVENUE, LAKELAND, FL 33801

Property Location: SE corner of S. Florida Avenue (Lakeland's main North/

South thoroughfare) and Ridgewood Street across the new Florida Southern College School of Physical Therapy.

Property Type: Professional office building with several suites.

Each suite has its own private entrance. Brick building with prominent exposure on South Florida Avenue.

Available Space:  $1,500 \pm SF$ 