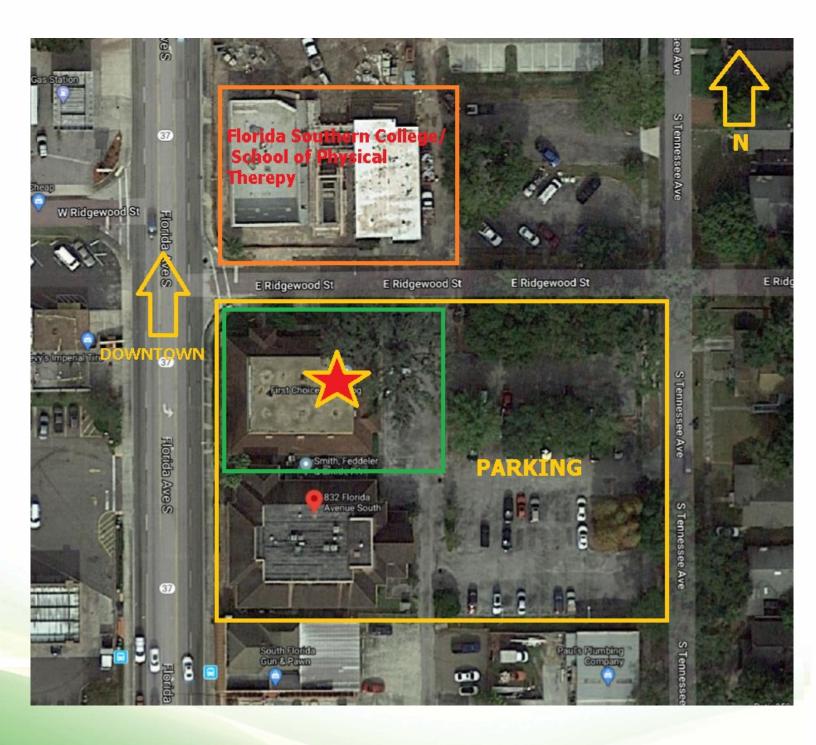

# FOR LEASE - CENTRAL LAKELAND PROFESSIONAL OFFICE SUITE

Property Address: 832 SOUTH FLORIDA AVENUE, LAKELAND, FL 33801

Property Location: SE corner of S. Florida Avenue (Lakeland's main North/

South thoroughfare) and Ridgewood Street across the new Florida Southern College School of Physical Therapy.

Tenant to be billed separately for electric.

Lease Rate: \$14.00/SF, NNN plus applicable State sales tax.

Comments: This office building offers a high profile professional

image with great exposure on South Florida Avenue, ample parking and excellent location with immediate