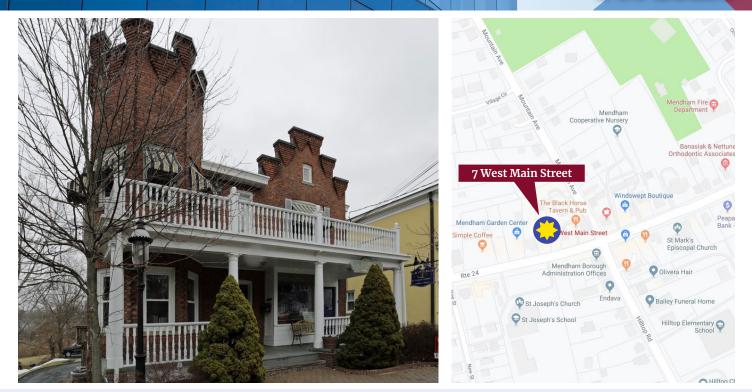

### **Available Space**

- ± 1,700 SF
- 2 Floor Professional Suite
- Reception Area, 4 Private Offices, Conference Room, Work Station, Interior Bathrooms, Old World Charm with Bay Windows
- Corner Suite with Great Light and Interior Glass Doors
- Outdoor Sitting Deck on Each Floor
- \$29/SF/YR

### **Property/Building Features**

- 3,000 SF Building on .34 Acres
- On-Site Parking

- Walking Distance to Restaurants, Banks and Retail
- Easy Access to Morristown, Bernardsville, Randolph