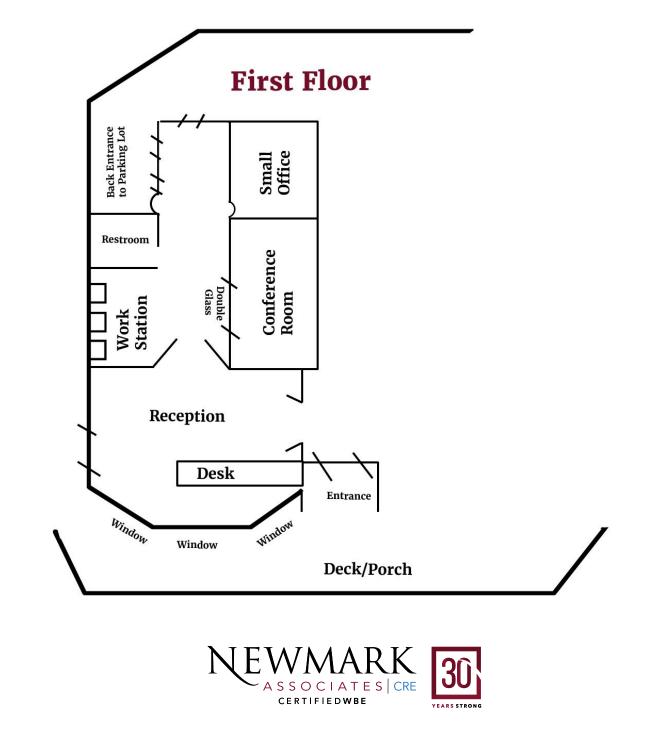

### **Available Space**

- ± 1,700 SF
- 2 Floor Professional Suite
- Reception Area, 4 Private Offices, Conference Room, Work Station, Interior Bathrooms, Old World Charm with Bay Windows
- Corner Suite with Great Light and Interior Glass Doors
- Outdoor Sitting Deck on Each Floor
- \$29/SF/YR