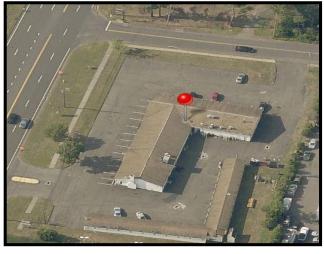

## **Property Information**

| Total Building SF  | 13,668                    |
|--------------------|---------------------------|
| Available SF       | 3,680                     |
| Year Built         | 1981                      |
| Ceiling Height     | 10' +/-                   |
| City Water/Well    | City Water                |
| City Sewer/ Septic | City Sewer                |
| Sprinkler          | N/A                       |
| Loading Dock       | 0                         |
| Overhead Door      | 0                         |
| Construction       | Wood Frame / Brick        |
| HVAC               | HEAT/AC PKGS              |
| Electric Service   | TBD                       |
| Gas                | Yes                       |
| Column Spacing     | None                      |
| # of Floors        | 1                         |
| Parking            | Asphalt – Multiple spaces |
| Bathrooms          | Average                   |
| Frontage           | 120' +/-                  |
| Land Area          | 1.38                      |
| Zoning             | CB40                      |
| Assessment         | \$601,000                 |
| Environmental      | TBD                       |
| Mill Rate          | 31.18                     |
| Taxes              | \$18,742.00               |
| Taxes / SF         | \$1.37                    |

## Comments:

3 spaces in Alpine Village Shopping Center. Store #2 980 SF, Store #3 1,300 SF and Store #4 1,400 SF available for lease in plaza, with plenty of parking and two entrance/exits. Corner location at intersection of Washington Avenue and Scrub Oak Rd. Ideal for Accountants, Lawyers or Tax offices. Also good for Fitness, Holistic or Health Food stores small Restaurants or Deli's.