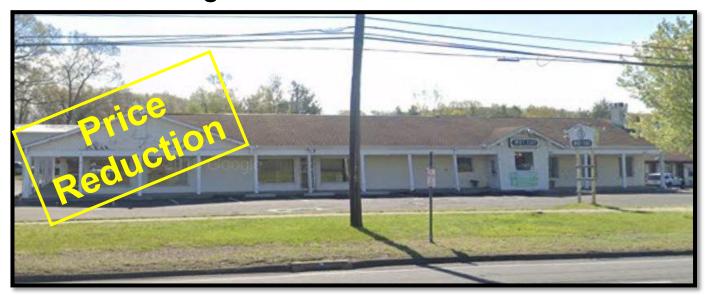

## **AVAILABLE FOR LEASE** 3 Spaces

630 Washington Ave, North Haven, CT 06473

FOR LEASE: \$10 / SF NNN Hair/Nail Salon (#2) - 980 SF Church (#3) - 1,300 SF Pizza Restaurant (#4) - 1,400 SF

Ideal for Retail, Fitness, Professional Offices. Church or Food based **businesses** 

**Oversized Lot w Abundant** Parking & Great Visibility along Route 5 (Washington Ave)

- 980 SF, 1,300 SF & 1,400 SF Spaces, all w/ Basement Storage
- Retail, Fitness or Professional Offices (Tax, Law, Etc.) Church, Small restaurant or Deli space
- Two entrances to Parking Lot
- Located right off Exit 13, I-91
- 14,700 CPD

## Comments:

3 spaces in Alpine Village Shopping Center. Store #2 980 SF, Store #3 1,300 SF and Store #4 1,400 SF available for lease in plaza, with plenty of parking and two entrance/exits. Corner location at intersection of Washington Avenue and Scrub Oak Rd. Ideal for Accountants, Lawyers or Tax offices. Also good for Fitness, Holistic or Health Food stores small Restaurants or Deli's.