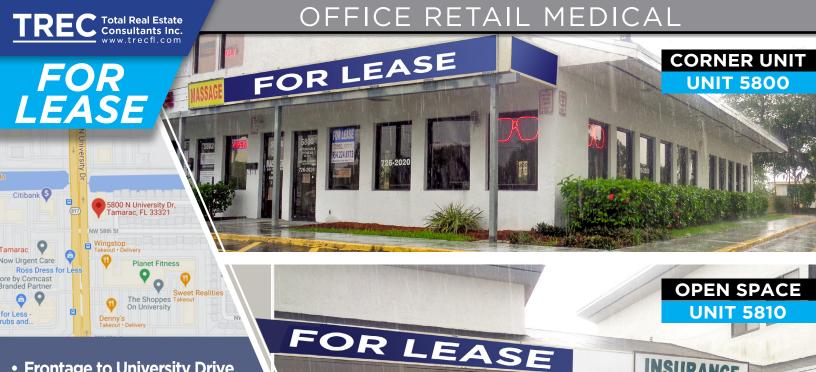

OFFICE RETAIL MEDICAL

TREC Total Real Estate Consultants Inc.

FOR LEASE

5800-5820 N University Dr, Tamarac, FL 33321

JOE PELAYO / ccim, sior trec@joepelayo.com
954.224.8773

#1commercial Agent ▼ SIOR

TREC
Total Real Estate
Consultants Inc.
www.trecfl.com
954.341.3294

954.224.8773

- Frontage to University Drive
- Close to Commercial Blvd
- 2 Vacant Units Available
- Semi Gross Lease (No CAM charges)

5800-5820 N University Dr, Tamarac, FL 33321

FOR LEASE

ICH XB2

**INSURANCE** 