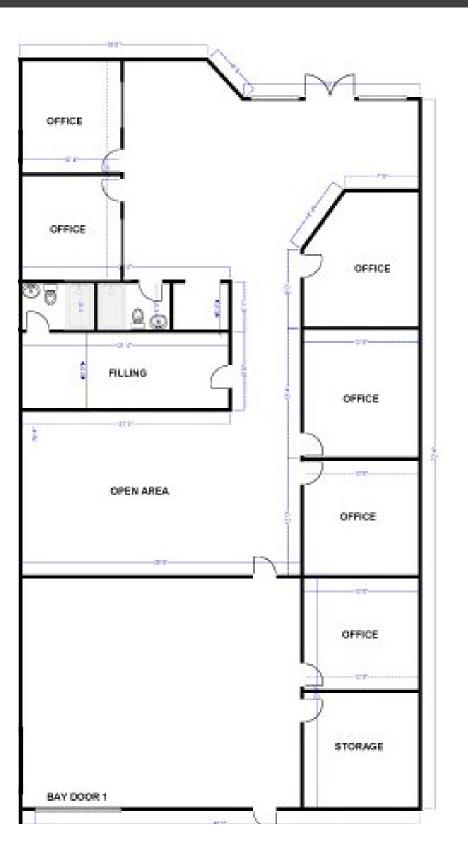

## IMMEDIATE OCCUPANCY SAWGRASS EXPRESS WAY

- Frontage to Hiatus Rd
- 19' Ceiling Height
- Street Level / Roll Up Door
- Easy Access to Sawgrass Expy, I-595,
  I-75, & Turnpike
- 6 Private Executive Offices / Open Work Area
- 2 Full Bathrooms & Showers

3,142 +/- SQ FT

\$3,300/Month

Joe Pelayo, CCIM, SIOR trec@joepelayo.com 954.224.8773

subject to errors, omissions, prior sales or withdrawal without notice