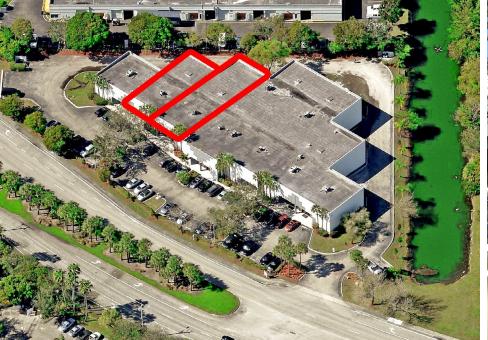

SUNRISE COMMERCE PARK 5367 - 5369 Hiatus Rd, Sunrise, Fl 33351

## IMMEDIATE OCCUPANCY SAWGRASS EXPRESS WAY

- Frontage to Hiatus Rd
- 19' Ceiling Height
- Street Level / Roll Up Door
- Easy Access to Sawgrass Expy, I-595,
  I-75, & Turnpike
- 6 Private Executive Offices / Open Work Area
- 2 Full Bathrooms & Showers

3,142 +/- SQ FT

\$3,300/Month

Joe Pelayo, CCIM, SIOR trec@joepelayo.com 954.224.8773

subject to errors, omissions, prior sales or withdrawal without notice