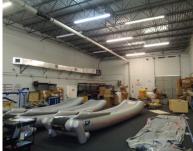

## IMMEDIATE OCCUPANCY SAWGRASS EXPRESS WAY

- Frontage to Hiatus Rd
- 19' Ceiling Height
- Street Level / Roll Up Door
- Easy Access to Sawgrass Expy, I-595,
  I-75, & Turnpike
- 6 Private Executive Offices / Open Work Area
- 2 Full Bathrooms & Showers